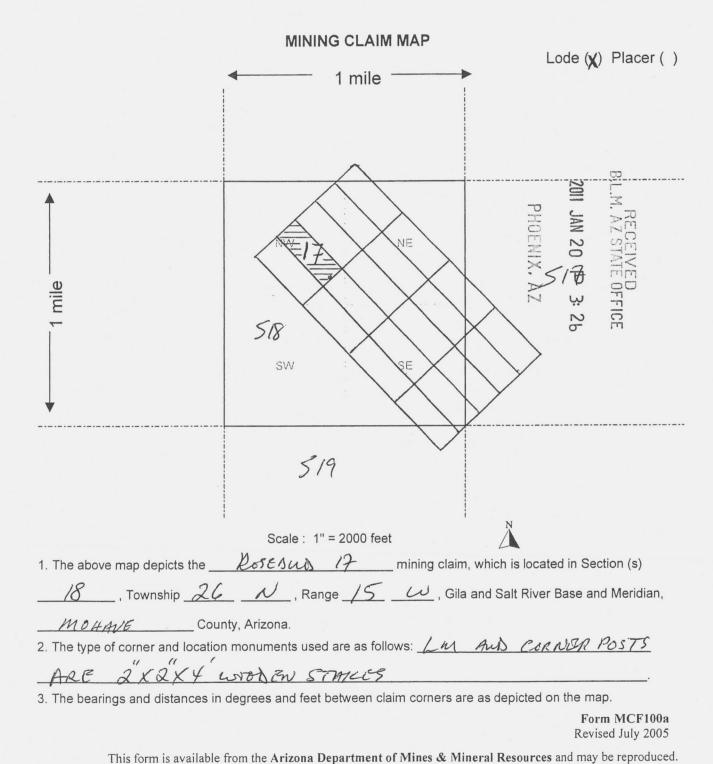

| AMC      |                                                                    |                                                                                                                                                                                                                                                                                                                                                           |                                                                                                                                                                                                                                                                                                                                                                                                                                                                                                                                                                                                                                         | _                                                                                                                                                                                                                                                                                                                                                                                                                                                                                                                                                                                                                                                                                                                                                                                       | 7 74                                                                                                                                                                                                                                                                                                                                                                                                                                                                                                                                                                                                                                                                                                                                                                       |
|----------|--------------------------------------------------------------------|-----------------------------------------------------------------------------------------------------------------------------------------------------------------------------------------------------------------------------------------------------------------------------------------------------------------------------------------------------------|-----------------------------------------------------------------------------------------------------------------------------------------------------------------------------------------------------------------------------------------------------------------------------------------------------------------------------------------------------------------------------------------------------------------------------------------------------------------------------------------------------------------------------------------------------------------------------------------------------------------------------------------|-----------------------------------------------------------------------------------------------------------------------------------------------------------------------------------------------------------------------------------------------------------------------------------------------------------------------------------------------------------------------------------------------------------------------------------------------------------------------------------------------------------------------------------------------------------------------------------------------------------------------------------------------------------------------------------------------------------------------------------------------------------------------------------------|----------------------------------------------------------------------------------------------------------------------------------------------------------------------------------------------------------------------------------------------------------------------------------------------------------------------------------------------------------------------------------------------------------------------------------------------------------------------------------------------------------------------------------------------------------------------------------------------------------------------------------------------------------------------------------------------------------------------------------------------------------------------------|
| NUMBER   | CLAIM/SITE NAME                                                    | COUNTY RECORDER DATA (If available)                                                                                                                                                                                                                                                                                                                       | TWF                                                                                                                                                                                                                                                                                                                                                                                                                                                                                                                                                                                                                                     | RNG                                                                                                                                                                                                                                                                                                                                                                                                                                                                                                                                                                                                                                                                                                                                                                                     | SEC                                                                                                                                                                                                                                                                                                                                                                                                                                                                                                                                                                                                                                                                                                                                                                        |
| 405061   | Rosebud 1                                                          | 2011002813                                                                                                                                                                                                                                                                                                                                                | 26 1                                                                                                                                                                                                                                                                                                                                                                                                                                                                                                                                                                                                                                    | V 15 W                                                                                                                                                                                                                                                                                                                                                                                                                                                                                                                                                                                                                                                                                                                                                                                  | 17                                                                                                                                                                                                                                                                                                                                                                                                                                                                                                                                                                                                                                                                                                                                                                         |
| 405062   | Rosebud 2                                                          | 2011002814                                                                                                                                                                                                                                                                                                                                                | <del></del> -                                                                                                                                                                                                                                                                                                                                                                                                                                                                                                                                                                                                                           | +                                                                                                                                                                                                                                                                                                                                                                                                                                                                                                                                                                                                                                                                                                                                                                                       | +                                                                                                                                                                                                                                                                                                                                                                                                                                                                                                                                                                                                                                                                                                                                                                          |
| 405063   | Rosebud 3                                                          | 2011002815                                                                                                                                                                                                                                                                                                                                                | <del> </del> -                                                                                                                                                                                                                                                                                                                                                                                                                                                                                                                                                                                                                          |                                                                                                                                                                                                                                                                                                                                                                                                                                                                                                                                                                                                                                                                                                                                                                                         |                                                                                                                                                                                                                                                                                                                                                                                                                                                                                                                                                                                                                                                                                                                                                                            |
| 405064   | Rosebud 4                                                          | 2011002816                                                                                                                                                                                                                                                                                                                                                | ┼                                                                                                                                                                                                                                                                                                                                                                                                                                                                                                                                                                                                                                       | <del> </del>                                                                                                                                                                                                                                                                                                                                                                                                                                                                                                                                                                                                                                                                                                                                                                            | 17,18                                                                                                                                                                                                                                                                                                                                                                                                                                                                                                                                                                                                                                                                                                                                                                      |
| 405065   | Rosebud 5                                                          |                                                                                                                                                                                                                                                                                                                                                           | <del> </del>                                                                                                                                                                                                                                                                                                                                                                                                                                                                                                                                                                                                                            | <del> </del>                                                                                                                                                                                                                                                                                                                                                                                                                                                                                                                                                                                                                                                                                                                                                                            | 19                                                                                                                                                                                                                                                                                                                                                                                                                                                                                                                                                                                                                                                                                                                                                                         |
| 405066   | Rosebud 6                                                          |                                                                                                                                                                                                                                                                                                                                                           |                                                                                                                                                                                                                                                                                                                                                                                                                                                                                                                                                                                                                                         | <del> </del>                                                                                                                                                                                                                                                                                                                                                                                                                                                                                                                                                                                                                                                                                                                                                                            | 18,19                                                                                                                                                                                                                                                                                                                                                                                                                                                                                                                                                                                                                                                                                                                                                                      |
| 405067   | Rosebud 7                                                          |                                                                                                                                                                                                                                                                                                                                                           |                                                                                                                                                                                                                                                                                                                                                                                                                                                                                                                                                                                                                                         | 15 W                                                                                                                                                                                                                                                                                                                                                                                                                                                                                                                                                                                                                                                                                                                                                                                    | 18                                                                                                                                                                                                                                                                                                                                                                                                                                                                                                                                                                                                                                                                                                                                                                         |
| 405068   |                                                                    |                                                                                                                                                                                                                                                                                                                                                           | 26 N                                                                                                                                                                                                                                                                                                                                                                                                                                                                                                                                                                                                                                    | 15 W                                                                                                                                                                                                                                                                                                                                                                                                                                                                                                                                                                                                                                                                                                                                                                                    | 18                                                                                                                                                                                                                                                                                                                                                                                                                                                                                                                                                                                                                                                                                                                                                                         |
| 405069   |                                                                    |                                                                                                                                                                                                                                                                                                                                                           | 26 N                                                                                                                                                                                                                                                                                                                                                                                                                                                                                                                                                                                                                                    | 15 W                                                                                                                                                                                                                                                                                                                                                                                                                                                                                                                                                                                                                                                                                                                                                                                    | 18                                                                                                                                                                                                                                                                                                                                                                                                                                                                                                                                                                                                                                                                                                                                                                         |
| <u> </u> |                                                                    |                                                                                                                                                                                                                                                                                                                                                           | 26 N                                                                                                                                                                                                                                                                                                                                                                                                                                                                                                                                                                                                                                    | 15 W                                                                                                                                                                                                                                                                                                                                                                                                                                                                                                                                                                                                                                                                                                                                                                                    | 17,18                                                                                                                                                                                                                                                                                                                                                                                                                                                                                                                                                                                                                                                                                                                                                                      |
| 100070   | Rosepud 10                                                         | 2011002822                                                                                                                                                                                                                                                                                                                                                | 26 N                                                                                                                                                                                                                                                                                                                                                                                                                                                                                                                                                                                                                                    | 15 W                                                                                                                                                                                                                                                                                                                                                                                                                                                                                                                                                                                                                                                                                                                                                                                    | 17,18                                                                                                                                                                                                                                                                                                                                                                                                                                                                                                                                                                                                                                                                                                                                                                      |
|          | 405061<br>405062<br>405063<br>405064<br>405065<br>405066<br>405067 | NUMBER         CLAIM/SITE NAME           405061         Rosebud 1           405062         Rosebud 2           405063         Rosebud 3           405064         Rosebud 4           405065         Rosebud 5           405066         Rosebud 6           405067         Rosebud 7           405068         Rosebud 8           405069         Rosebud 9 | NUMBER         CLAIM/SITE NAME         COUNTY RECORDER DATA (If available)           405061         Rosebud 1         2011002813           405062         Rosebud 2         2011002814           405063         Rosebud 3         2011002815           405064         Rosebud 4         2011002816           405065         Rosebud 5         2011002817           405066         Rosebud 6         2011002818           405067         Rosebud 7         2011002819           405068         Rosebud 8         2011002820           405069         Rosebud 9         2011002821           405070         Rosebud 10         2011002821 | NUMBER         CLAIM/SITE NAME         COUNTY RECORDER DATA (If available)         TWF           405061         Rosebud 1         2011002813         26 I           405062         Rosebud 2         2011002814         26 I           405063         Rosebud 3         2011002815         26 I           405064         Rosebud 4         2011002816         26 I           405065         Rosebud 5         2011002817         26 I           405066         Rosebud 6         2011002818         26 I           405067         Rosebud 7         2011002819         26 I           405068         Rosebud 8         2011002820         26 I           405069         Rosebud 9         2011002821         26 II           405070         Rosebud 10         2011002821         26 II | NUMBER         CLAIM/SITE NAME         COUNTY RECORDER DATA (If available)         TWP         RNG           405061         Rosebud 1         2011002813         26 N 15 W           405062         Rosebud 2         2011002814         26 N 15 W           405063         Rosebud 3         2011002815         26 N 15 W           405064         Rosebud 4         2011002816         26 N 15 W           405065         Rosebud 5         2011002817         26 N 15 W           405066         Rosebud 6         2011002818         26 N 15 W           405067         Rosebud 7         2011002819         26 N 15 W           405068         Rosebud 8         2011002820         26 N 15 W           405069         Rosebud 9         2011002821         26 N 15 W |

Notice of Non-Liability for Labor and Materials Furnished

| LINE<br>NO. | AMC<br>NUMBER | CLAIM/SITE NAME | COUNTY RECORDER     | T    |          |                                       |
|-------------|---------------|-----------------|---------------------|------|----------|---------------------------------------|
| 11          | 405071        |                 | DATA (If available) | TWP  | RNG      | SEC                                   |
|             |               | Rosebud 11      | 2011002823          | 26 N | 15 W     | 18                                    |
| 12          | 405072        | Rosebud 12      | 2011002824          | 26 N | 15 W     | 18                                    |
| 13          | 405073        | Rosebud 13      | 2011002825          | 26 N | 15 W     | 18                                    |
| 14          | 405074        | Rosebud 14      | 2011002826          | 26 N |          | -                                     |
| 15          | 405075        | Rosebud 15      | 2011002827          | 26 N | 15 W     | 18                                    |
| 16          | 405076        | Rosebud 16      | 2011002828          | 26 N | 15 W     | 18                                    |
| 17          | 405077        | Rosebud 17      | 2011002829          | -    | 15 W     | 18                                    |
| 18          | 405078        | Rosebud 18      | 2011002830          | 26 N | 15 W     | 18                                    |
| 19          | 405079        | Rosebud 19      | 2011002831          | 26 N | 15 W     | 18                                    |
| 20          | 405080        |                 |                     | 26 N | 15 W     | 18                                    |
|             | 103000        | Rosebud 20      | 2011002832          | 26 N | 15 W     | 7,18                                  |
| _           |               |                 |                     |      |          |                                       |
|             |               |                 |                     |      |          |                                       |
|             |               |                 |                     |      | מ סי     | (Z)                                   |
|             |               |                 |                     |      | 5 5      | ; ; ; ; ; ; ; ; ; ; ; ; ; ; ; ; ; ; ; |
|             |               |                 |                     |      | 日音       | 1-1-2                                 |
|             |               |                 |                     |      | X        |                                       |
|             |               |                 |                     |      | R P      |                                       |
| _           |               |                 |                     |      | A.RIZONA |                                       |
|             |               |                 |                     |      | 7        | m                                     |
|             |               |                 |                     |      |          |                                       |