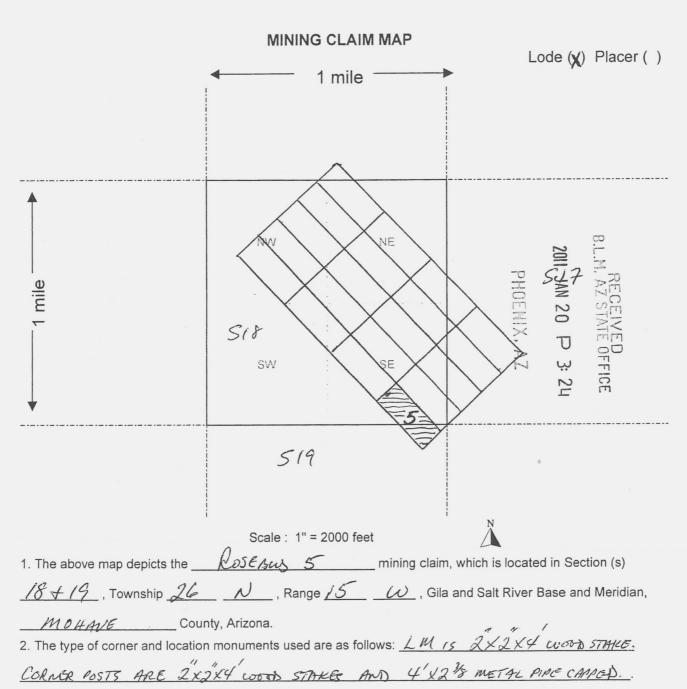

| AMC      |                                                                    |                                                                                                                                                                                                                                                                                                                                                           |                                                                                                                                                                                                                                                                                                                                                                                                                                                                                                                                                                                                                                         | _                                                                                                                                                                                                                                                                                                                                                                                                                                                                                                                                                                                                                                                                                                                                                                                       | 7 74                                                                                                                                                                                                                                                                                                                                                                                                                                                                                                                                                                                                                                                                                                                                                                       |
|----------|--------------------------------------------------------------------|-----------------------------------------------------------------------------------------------------------------------------------------------------------------------------------------------------------------------------------------------------------------------------------------------------------------------------------------------------------|-----------------------------------------------------------------------------------------------------------------------------------------------------------------------------------------------------------------------------------------------------------------------------------------------------------------------------------------------------------------------------------------------------------------------------------------------------------------------------------------------------------------------------------------------------------------------------------------------------------------------------------------|-----------------------------------------------------------------------------------------------------------------------------------------------------------------------------------------------------------------------------------------------------------------------------------------------------------------------------------------------------------------------------------------------------------------------------------------------------------------------------------------------------------------------------------------------------------------------------------------------------------------------------------------------------------------------------------------------------------------------------------------------------------------------------------------|----------------------------------------------------------------------------------------------------------------------------------------------------------------------------------------------------------------------------------------------------------------------------------------------------------------------------------------------------------------------------------------------------------------------------------------------------------------------------------------------------------------------------------------------------------------------------------------------------------------------------------------------------------------------------------------------------------------------------------------------------------------------------|
| NUMBER   | CLAIM/SITE NAME                                                    | COUNTY RECORDER DATA (If available)                                                                                                                                                                                                                                                                                                                       | TWF                                                                                                                                                                                                                                                                                                                                                                                                                                                                                                                                                                                                                                     | RNG                                                                                                                                                                                                                                                                                                                                                                                                                                                                                                                                                                                                                                                                                                                                                                                     | SEC                                                                                                                                                                                                                                                                                                                                                                                                                                                                                                                                                                                                                                                                                                                                                                        |
| 405061   | Rosebud 1                                                          | 2011002813                                                                                                                                                                                                                                                                                                                                                | 26 1                                                                                                                                                                                                                                                                                                                                                                                                                                                                                                                                                                                                                                    | V 15 W                                                                                                                                                                                                                                                                                                                                                                                                                                                                                                                                                                                                                                                                                                                                                                                  | 17                                                                                                                                                                                                                                                                                                                                                                                                                                                                                                                                                                                                                                                                                                                                                                         |
| 405062   | Rosebud 2                                                          | 2011002814                                                                                                                                                                                                                                                                                                                                                | <del></del> -                                                                                                                                                                                                                                                                                                                                                                                                                                                                                                                                                                                                                           | +                                                                                                                                                                                                                                                                                                                                                                                                                                                                                                                                                                                                                                                                                                                                                                                       | +                                                                                                                                                                                                                                                                                                                                                                                                                                                                                                                                                                                                                                                                                                                                                                          |
| 405063   | Rosebud 3                                                          | 2011002815                                                                                                                                                                                                                                                                                                                                                | <del> </del> -                                                                                                                                                                                                                                                                                                                                                                                                                                                                                                                                                                                                                          |                                                                                                                                                                                                                                                                                                                                                                                                                                                                                                                                                                                                                                                                                                                                                                                         |                                                                                                                                                                                                                                                                                                                                                                                                                                                                                                                                                                                                                                                                                                                                                                            |
| 405064   | Rosebud 4                                                          | 2011002816                                                                                                                                                                                                                                                                                                                                                | ┼                                                                                                                                                                                                                                                                                                                                                                                                                                                                                                                                                                                                                                       | <del> </del>                                                                                                                                                                                                                                                                                                                                                                                                                                                                                                                                                                                                                                                                                                                                                                            | 17,18                                                                                                                                                                                                                                                                                                                                                                                                                                                                                                                                                                                                                                                                                                                                                                      |
| 405065   | Rosebud 5                                                          |                                                                                                                                                                                                                                                                                                                                                           | <del> </del>                                                                                                                                                                                                                                                                                                                                                                                                                                                                                                                                                                                                                            | <del> </del>                                                                                                                                                                                                                                                                                                                                                                                                                                                                                                                                                                                                                                                                                                                                                                            | 19                                                                                                                                                                                                                                                                                                                                                                                                                                                                                                                                                                                                                                                                                                                                                                         |
| 405066   | Rosebud 6                                                          |                                                                                                                                                                                                                                                                                                                                                           |                                                                                                                                                                                                                                                                                                                                                                                                                                                                                                                                                                                                                                         | <del> </del>                                                                                                                                                                                                                                                                                                                                                                                                                                                                                                                                                                                                                                                                                                                                                                            | 18,19                                                                                                                                                                                                                                                                                                                                                                                                                                                                                                                                                                                                                                                                                                                                                                      |
| 405067   | Rosebud 7                                                          |                                                                                                                                                                                                                                                                                                                                                           |                                                                                                                                                                                                                                                                                                                                                                                                                                                                                                                                                                                                                                         | 15 W                                                                                                                                                                                                                                                                                                                                                                                                                                                                                                                                                                                                                                                                                                                                                                                    | 18                                                                                                                                                                                                                                                                                                                                                                                                                                                                                                                                                                                                                                                                                                                                                                         |
| 405068   |                                                                    |                                                                                                                                                                                                                                                                                                                                                           | 26 N                                                                                                                                                                                                                                                                                                                                                                                                                                                                                                                                                                                                                                    | 15 W                                                                                                                                                                                                                                                                                                                                                                                                                                                                                                                                                                                                                                                                                                                                                                                    | 18                                                                                                                                                                                                                                                                                                                                                                                                                                                                                                                                                                                                                                                                                                                                                                         |
| 405069   |                                                                    |                                                                                                                                                                                                                                                                                                                                                           | 26 N                                                                                                                                                                                                                                                                                                                                                                                                                                                                                                                                                                                                                                    | 15 W                                                                                                                                                                                                                                                                                                                                                                                                                                                                                                                                                                                                                                                                                                                                                                                    | 18                                                                                                                                                                                                                                                                                                                                                                                                                                                                                                                                                                                                                                                                                                                                                                         |
| <u> </u> |                                                                    |                                                                                                                                                                                                                                                                                                                                                           | 26 N                                                                                                                                                                                                                                                                                                                                                                                                                                                                                                                                                                                                                                    | 15 W                                                                                                                                                                                                                                                                                                                                                                                                                                                                                                                                                                                                                                                                                                                                                                                    | 17,18                                                                                                                                                                                                                                                                                                                                                                                                                                                                                                                                                                                                                                                                                                                                                                      |
| 100070   | Rosepud 10                                                         | 2011002822                                                                                                                                                                                                                                                                                                                                                | 26 N                                                                                                                                                                                                                                                                                                                                                                                                                                                                                                                                                                                                                                    | 15 W                                                                                                                                                                                                                                                                                                                                                                                                                                                                                                                                                                                                                                                                                                                                                                                    | 17,18                                                                                                                                                                                                                                                                                                                                                                                                                                                                                                                                                                                                                                                                                                                                                                      |
|          | 405061<br>405062<br>405063<br>405064<br>405065<br>405066<br>405067 | NUMBER         CLAIM/SITE NAME           405061         Rosebud 1           405062         Rosebud 2           405063         Rosebud 3           405064         Rosebud 4           405065         Rosebud 5           405066         Rosebud 6           405067         Rosebud 7           405068         Rosebud 8           405069         Rosebud 9 | NUMBER         CLAIM/SITE NAME         COUNTY RECORDER DATA (If available)           405061         Rosebud 1         2011002813           405062         Rosebud 2         2011002814           405063         Rosebud 3         2011002815           405064         Rosebud 4         2011002816           405065         Rosebud 5         2011002817           405066         Rosebud 6         2011002818           405067         Rosebud 7         2011002819           405068         Rosebud 8         2011002820           405069         Rosebud 9         2011002821           405070         Rosebud 10         2011002821 | NUMBER         CLAIM/SITE NAME         COUNTY RECORDER DATA (If available)         TWF           405061         Rosebud 1         2011002813         26 I           405062         Rosebud 2         2011002814         26 I           405063         Rosebud 3         2011002815         26 I           405064         Rosebud 4         2011002816         26 I           405065         Rosebud 5         2011002817         26 I           405066         Rosebud 6         2011002818         26 I           405067         Rosebud 7         2011002819         26 I           405068         Rosebud 8         2011002820         26 I           405069         Rosebud 9         2011002821         26 II           405070         Rosebud 10         2011002821         26 II | NUMBER         CLAIM/SITE NAME         COUNTY RECORDER DATA (If available)         TWP         RNG           405061         Rosebud 1         2011002813         26 N 15 W           405062         Rosebud 2         2011002814         26 N 15 W           405063         Rosebud 3         2011002815         26 N 15 W           405064         Rosebud 4         2011002816         26 N 15 W           405065         Rosebud 5         2011002817         26 N 15 W           405066         Rosebud 6         2011002818         26 N 15 W           405067         Rosebud 7         2011002819         26 N 15 W           405068         Rosebud 8         2011002820         26 N 15 W           405069         Rosebud 9         2011002821         26 N 15 W |