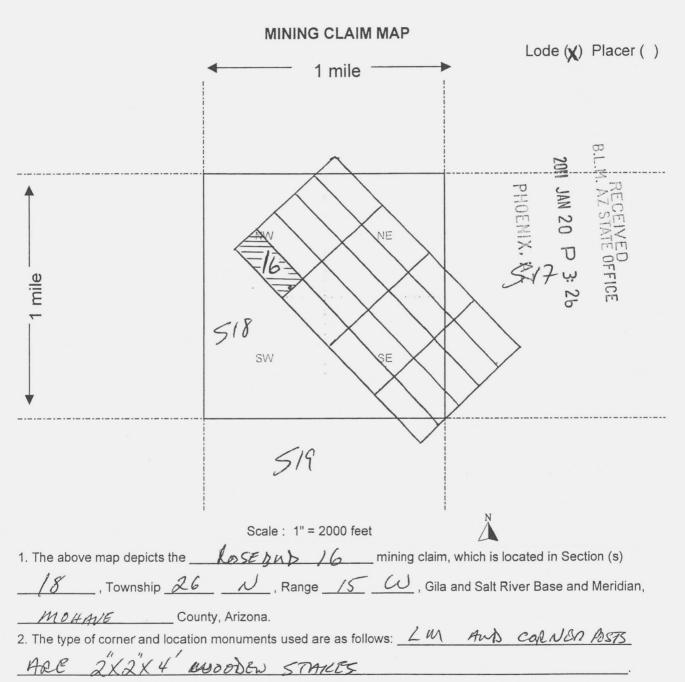

| AMC      |                                                                    |                                                                                                                                                                                                                                                                                                                                                           |                                                                                                                                                                                                                                                                                                                                                                                                                                                                                                                                                                                                                                         | _                                                                                                                                                                                                                                                                                                                                                                                                                                                                                                                                                                                                                                                                                                                                                                                       | 7 74                                                                                                                                                                                                                                                                                                                                                                                                                                                                                                                                                                                                                                                                                                                                                                       |
|----------|--------------------------------------------------------------------|-----------------------------------------------------------------------------------------------------------------------------------------------------------------------------------------------------------------------------------------------------------------------------------------------------------------------------------------------------------|-----------------------------------------------------------------------------------------------------------------------------------------------------------------------------------------------------------------------------------------------------------------------------------------------------------------------------------------------------------------------------------------------------------------------------------------------------------------------------------------------------------------------------------------------------------------------------------------------------------------------------------------|-----------------------------------------------------------------------------------------------------------------------------------------------------------------------------------------------------------------------------------------------------------------------------------------------------------------------------------------------------------------------------------------------------------------------------------------------------------------------------------------------------------------------------------------------------------------------------------------------------------------------------------------------------------------------------------------------------------------------------------------------------------------------------------------|----------------------------------------------------------------------------------------------------------------------------------------------------------------------------------------------------------------------------------------------------------------------------------------------------------------------------------------------------------------------------------------------------------------------------------------------------------------------------------------------------------------------------------------------------------------------------------------------------------------------------------------------------------------------------------------------------------------------------------------------------------------------------|
| NUMBER   | CLAIM/SITE NAME                                                    | COUNTY RECORDER DATA (If available)                                                                                                                                                                                                                                                                                                                       | TWF                                                                                                                                                                                                                                                                                                                                                                                                                                                                                                                                                                                                                                     | RNG                                                                                                                                                                                                                                                                                                                                                                                                                                                                                                                                                                                                                                                                                                                                                                                     | SEC                                                                                                                                                                                                                                                                                                                                                                                                                                                                                                                                                                                                                                                                                                                                                                        |
| 405061   | Rosebud 1                                                          | 2011002813                                                                                                                                                                                                                                                                                                                                                | 26 1                                                                                                                                                                                                                                                                                                                                                                                                                                                                                                                                                                                                                                    | V 15 W                                                                                                                                                                                                                                                                                                                                                                                                                                                                                                                                                                                                                                                                                                                                                                                  | 17                                                                                                                                                                                                                                                                                                                                                                                                                                                                                                                                                                                                                                                                                                                                                                         |
| 405062   | Rosebud 2                                                          | 2011002814                                                                                                                                                                                                                                                                                                                                                | <del></del> -                                                                                                                                                                                                                                                                                                                                                                                                                                                                                                                                                                                                                           | +                                                                                                                                                                                                                                                                                                                                                                                                                                                                                                                                                                                                                                                                                                                                                                                       | +                                                                                                                                                                                                                                                                                                                                                                                                                                                                                                                                                                                                                                                                                                                                                                          |
| 405063   | Rosebud 3                                                          | 2011002815                                                                                                                                                                                                                                                                                                                                                | <del> </del> -                                                                                                                                                                                                                                                                                                                                                                                                                                                                                                                                                                                                                          |                                                                                                                                                                                                                                                                                                                                                                                                                                                                                                                                                                                                                                                                                                                                                                                         |                                                                                                                                                                                                                                                                                                                                                                                                                                                                                                                                                                                                                                                                                                                                                                            |
| 405064   | Rosebud 4                                                          | 2011002816                                                                                                                                                                                                                                                                                                                                                | ┼                                                                                                                                                                                                                                                                                                                                                                                                                                                                                                                                                                                                                                       | <del> </del>                                                                                                                                                                                                                                                                                                                                                                                                                                                                                                                                                                                                                                                                                                                                                                            | 17,18                                                                                                                                                                                                                                                                                                                                                                                                                                                                                                                                                                                                                                                                                                                                                                      |
| 405065   | Rosebud 5                                                          |                                                                                                                                                                                                                                                                                                                                                           | <del> </del>                                                                                                                                                                                                                                                                                                                                                                                                                                                                                                                                                                                                                            | <del> </del>                                                                                                                                                                                                                                                                                                                                                                                                                                                                                                                                                                                                                                                                                                                                                                            | 19                                                                                                                                                                                                                                                                                                                                                                                                                                                                                                                                                                                                                                                                                                                                                                         |
| 405066   | Rosebud 6                                                          |                                                                                                                                                                                                                                                                                                                                                           |                                                                                                                                                                                                                                                                                                                                                                                                                                                                                                                                                                                                                                         | <del> </del>                                                                                                                                                                                                                                                                                                                                                                                                                                                                                                                                                                                                                                                                                                                                                                            | 18,19                                                                                                                                                                                                                                                                                                                                                                                                                                                                                                                                                                                                                                                                                                                                                                      |
| 405067   | Rosebud 7                                                          |                                                                                                                                                                                                                                                                                                                                                           |                                                                                                                                                                                                                                                                                                                                                                                                                                                                                                                                                                                                                                         | 15 W                                                                                                                                                                                                                                                                                                                                                                                                                                                                                                                                                                                                                                                                                                                                                                                    | 18                                                                                                                                                                                                                                                                                                                                                                                                                                                                                                                                                                                                                                                                                                                                                                         |
| 405068   |                                                                    |                                                                                                                                                                                                                                                                                                                                                           | 26 N                                                                                                                                                                                                                                                                                                                                                                                                                                                                                                                                                                                                                                    | 15 W                                                                                                                                                                                                                                                                                                                                                                                                                                                                                                                                                                                                                                                                                                                                                                                    | 18                                                                                                                                                                                                                                                                                                                                                                                                                                                                                                                                                                                                                                                                                                                                                                         |
| 405069   |                                                                    |                                                                                                                                                                                                                                                                                                                                                           | 26 N                                                                                                                                                                                                                                                                                                                                                                                                                                                                                                                                                                                                                                    | 15 W                                                                                                                                                                                                                                                                                                                                                                                                                                                                                                                                                                                                                                                                                                                                                                                    | 18                                                                                                                                                                                                                                                                                                                                                                                                                                                                                                                                                                                                                                                                                                                                                                         |
| <u> </u> |                                                                    |                                                                                                                                                                                                                                                                                                                                                           | 26 N                                                                                                                                                                                                                                                                                                                                                                                                                                                                                                                                                                                                                                    | 15 W                                                                                                                                                                                                                                                                                                                                                                                                                                                                                                                                                                                                                                                                                                                                                                                    | 17,18                                                                                                                                                                                                                                                                                                                                                                                                                                                                                                                                                                                                                                                                                                                                                                      |
| 100070   | Rosepud 10                                                         | 2011002822                                                                                                                                                                                                                                                                                                                                                | 26 N                                                                                                                                                                                                                                                                                                                                                                                                                                                                                                                                                                                                                                    | 15 W                                                                                                                                                                                                                                                                                                                                                                                                                                                                                                                                                                                                                                                                                                                                                                                    | 17,18                                                                                                                                                                                                                                                                                                                                                                                                                                                                                                                                                                                                                                                                                                                                                                      |
|          | 405061<br>405062<br>405063<br>405064<br>405065<br>405066<br>405067 | NUMBER         CLAIM/SITE NAME           405061         Rosebud 1           405062         Rosebud 2           405063         Rosebud 3           405064         Rosebud 4           405065         Rosebud 5           405066         Rosebud 6           405067         Rosebud 7           405068         Rosebud 8           405069         Rosebud 9 | NUMBER         CLAIM/SITE NAME         COUNTY RECORDER DATA (If available)           405061         Rosebud 1         2011002813           405062         Rosebud 2         2011002814           405063         Rosebud 3         2011002815           405064         Rosebud 4         2011002816           405065         Rosebud 5         2011002817           405066         Rosebud 6         2011002818           405067         Rosebud 7         2011002819           405068         Rosebud 8         2011002820           405069         Rosebud 9         2011002821           405070         Rosebud 10         2011002821 | NUMBER         CLAIM/SITE NAME         COUNTY RECORDER DATA (If available)         TWF           405061         Rosebud 1         2011002813         26 I           405062         Rosebud 2         2011002814         26 I           405063         Rosebud 3         2011002815         26 I           405064         Rosebud 4         2011002816         26 I           405065         Rosebud 5         2011002817         26 I           405066         Rosebud 6         2011002818         26 I           405067         Rosebud 7         2011002819         26 I           405068         Rosebud 8         2011002820         26 I           405069         Rosebud 9         2011002821         26 II           405070         Rosebud 10         2011002821         26 II | NUMBER         CLAIM/SITE NAME         COUNTY RECORDER DATA (If available)         TWP         RNG           405061         Rosebud 1         2011002813         26 N 15 W           405062         Rosebud 2         2011002814         26 N 15 W           405063         Rosebud 3         2011002815         26 N 15 W           405064         Rosebud 4         2011002816         26 N 15 W           405065         Rosebud 5         2011002817         26 N 15 W           405066         Rosebud 6         2011002818         26 N 15 W           405067         Rosebud 7         2011002819         26 N 15 W           405068         Rosebud 8         2011002820         26 N 15 W           405069         Rosebud 9         2011002821         26 N 15 W |