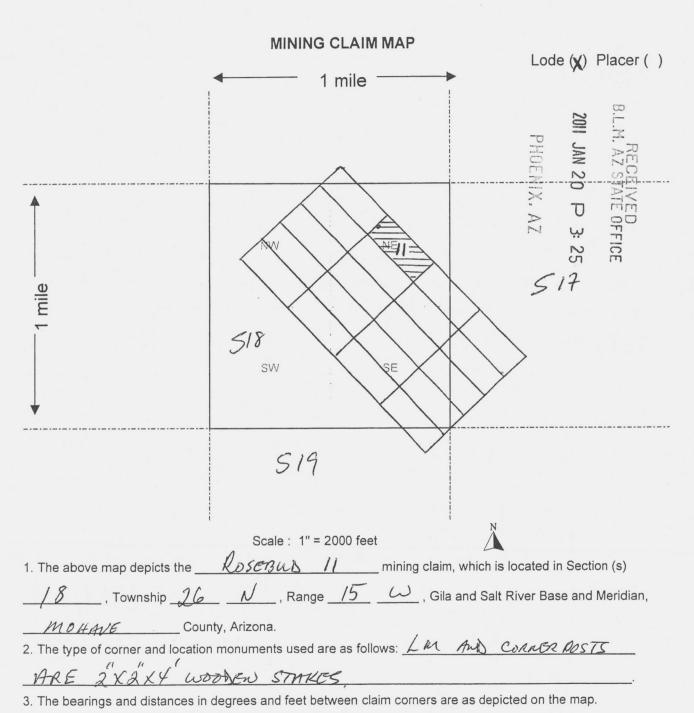

| AMC      |                                                                    |                                                                                                                                                                                                                                                                                                                                                           |                                                                                                                                                                                                                                                                                                                                                                                                                                                                                                                                                                                                                                         | _                                                                                                                                                                                                                                                                                                                                                                                                                                                                                                                                                                                                                                                                                                                                                                                       | 7 74                                                                                                                                                                                                                                                                                                                                                                                                                                                                                                                                                                                                                                                                                                                                                                       |
|----------|--------------------------------------------------------------------|-----------------------------------------------------------------------------------------------------------------------------------------------------------------------------------------------------------------------------------------------------------------------------------------------------------------------------------------------------------|-----------------------------------------------------------------------------------------------------------------------------------------------------------------------------------------------------------------------------------------------------------------------------------------------------------------------------------------------------------------------------------------------------------------------------------------------------------------------------------------------------------------------------------------------------------------------------------------------------------------------------------------|-----------------------------------------------------------------------------------------------------------------------------------------------------------------------------------------------------------------------------------------------------------------------------------------------------------------------------------------------------------------------------------------------------------------------------------------------------------------------------------------------------------------------------------------------------------------------------------------------------------------------------------------------------------------------------------------------------------------------------------------------------------------------------------------|----------------------------------------------------------------------------------------------------------------------------------------------------------------------------------------------------------------------------------------------------------------------------------------------------------------------------------------------------------------------------------------------------------------------------------------------------------------------------------------------------------------------------------------------------------------------------------------------------------------------------------------------------------------------------------------------------------------------------------------------------------------------------|
| NUMBER   | CLAIM/SITE NAME                                                    | COUNTY RECORDER DATA (If available)                                                                                                                                                                                                                                                                                                                       | TWF                                                                                                                                                                                                                                                                                                                                                                                                                                                                                                                                                                                                                                     | RNG                                                                                                                                                                                                                                                                                                                                                                                                                                                                                                                                                                                                                                                                                                                                                                                     | SEC                                                                                                                                                                                                                                                                                                                                                                                                                                                                                                                                                                                                                                                                                                                                                                        |
| 405061   | Rosebud 1                                                          | 2011002813                                                                                                                                                                                                                                                                                                                                                | 26 1                                                                                                                                                                                                                                                                                                                                                                                                                                                                                                                                                                                                                                    | V 15 W                                                                                                                                                                                                                                                                                                                                                                                                                                                                                                                                                                                                                                                                                                                                                                                  | 17                                                                                                                                                                                                                                                                                                                                                                                                                                                                                                                                                                                                                                                                                                                                                                         |
| 405062   | Rosebud 2                                                          | 2011002814                                                                                                                                                                                                                                                                                                                                                | <del></del> -                                                                                                                                                                                                                                                                                                                                                                                                                                                                                                                                                                                                                           | +                                                                                                                                                                                                                                                                                                                                                                                                                                                                                                                                                                                                                                                                                                                                                                                       | +                                                                                                                                                                                                                                                                                                                                                                                                                                                                                                                                                                                                                                                                                                                                                                          |
| 405063   | Rosebud 3                                                          | 2011002815                                                                                                                                                                                                                                                                                                                                                | <del> </del> -                                                                                                                                                                                                                                                                                                                                                                                                                                                                                                                                                                                                                          |                                                                                                                                                                                                                                                                                                                                                                                                                                                                                                                                                                                                                                                                                                                                                                                         |                                                                                                                                                                                                                                                                                                                                                                                                                                                                                                                                                                                                                                                                                                                                                                            |
| 405064   | Rosebud 4                                                          | 2011002816                                                                                                                                                                                                                                                                                                                                                | ┼                                                                                                                                                                                                                                                                                                                                                                                                                                                                                                                                                                                                                                       | <del> </del>                                                                                                                                                                                                                                                                                                                                                                                                                                                                                                                                                                                                                                                                                                                                                                            | 17,18                                                                                                                                                                                                                                                                                                                                                                                                                                                                                                                                                                                                                                                                                                                                                                      |
| 405065   | Rosebud 5                                                          |                                                                                                                                                                                                                                                                                                                                                           | <del> </del>                                                                                                                                                                                                                                                                                                                                                                                                                                                                                                                                                                                                                            | <del> </del>                                                                                                                                                                                                                                                                                                                                                                                                                                                                                                                                                                                                                                                                                                                                                                            | 19                                                                                                                                                                                                                                                                                                                                                                                                                                                                                                                                                                                                                                                                                                                                                                         |
| 405066   | Rosebud 6                                                          |                                                                                                                                                                                                                                                                                                                                                           |                                                                                                                                                                                                                                                                                                                                                                                                                                                                                                                                                                                                                                         | <del> </del>                                                                                                                                                                                                                                                                                                                                                                                                                                                                                                                                                                                                                                                                                                                                                                            | 18,19                                                                                                                                                                                                                                                                                                                                                                                                                                                                                                                                                                                                                                                                                                                                                                      |
| 405067   | Rosebud 7                                                          |                                                                                                                                                                                                                                                                                                                                                           |                                                                                                                                                                                                                                                                                                                                                                                                                                                                                                                                                                                                                                         | 15 W                                                                                                                                                                                                                                                                                                                                                                                                                                                                                                                                                                                                                                                                                                                                                                                    | 18                                                                                                                                                                                                                                                                                                                                                                                                                                                                                                                                                                                                                                                                                                                                                                         |
| 405068   |                                                                    |                                                                                                                                                                                                                                                                                                                                                           | 26 N                                                                                                                                                                                                                                                                                                                                                                                                                                                                                                                                                                                                                                    | 15 W                                                                                                                                                                                                                                                                                                                                                                                                                                                                                                                                                                                                                                                                                                                                                                                    | 18                                                                                                                                                                                                                                                                                                                                                                                                                                                                                                                                                                                                                                                                                                                                                                         |
| 405069   |                                                                    |                                                                                                                                                                                                                                                                                                                                                           | 26 N                                                                                                                                                                                                                                                                                                                                                                                                                                                                                                                                                                                                                                    | 15 W                                                                                                                                                                                                                                                                                                                                                                                                                                                                                                                                                                                                                                                                                                                                                                                    | 18                                                                                                                                                                                                                                                                                                                                                                                                                                                                                                                                                                                                                                                                                                                                                                         |
| <u> </u> |                                                                    |                                                                                                                                                                                                                                                                                                                                                           | 26 N                                                                                                                                                                                                                                                                                                                                                                                                                                                                                                                                                                                                                                    | 15 W                                                                                                                                                                                                                                                                                                                                                                                                                                                                                                                                                                                                                                                                                                                                                                                    | 17,18                                                                                                                                                                                                                                                                                                                                                                                                                                                                                                                                                                                                                                                                                                                                                                      |
| 100070   | Rosepud 10                                                         | 2011002822                                                                                                                                                                                                                                                                                                                                                | 26 N                                                                                                                                                                                                                                                                                                                                                                                                                                                                                                                                                                                                                                    | 15 W                                                                                                                                                                                                                                                                                                                                                                                                                                                                                                                                                                                                                                                                                                                                                                                    | 17,18                                                                                                                                                                                                                                                                                                                                                                                                                                                                                                                                                                                                                                                                                                                                                                      |
|          | 405061<br>405062<br>405063<br>405064<br>405065<br>405066<br>405067 | NUMBER         CLAIM/SITE NAME           405061         Rosebud 1           405062         Rosebud 2           405063         Rosebud 3           405064         Rosebud 4           405065         Rosebud 5           405066         Rosebud 6           405067         Rosebud 7           405068         Rosebud 8           405069         Rosebud 9 | NUMBER         CLAIM/SITE NAME         COUNTY RECORDER DATA (If available)           405061         Rosebud 1         2011002813           405062         Rosebud 2         2011002814           405063         Rosebud 3         2011002815           405064         Rosebud 4         2011002816           405065         Rosebud 5         2011002817           405066         Rosebud 6         2011002818           405067         Rosebud 7         2011002819           405068         Rosebud 8         2011002820           405069         Rosebud 9         2011002821           405070         Rosebud 10         2011002821 | NUMBER         CLAIM/SITE NAME         COUNTY RECORDER DATA (If available)         TWF           405061         Rosebud 1         2011002813         26 I           405062         Rosebud 2         2011002814         26 I           405063         Rosebud 3         2011002815         26 I           405064         Rosebud 4         2011002816         26 I           405065         Rosebud 5         2011002817         26 I           405066         Rosebud 6         2011002818         26 I           405067         Rosebud 7         2011002819         26 I           405068         Rosebud 8         2011002820         26 I           405069         Rosebud 9         2011002821         26 II           405070         Rosebud 10         2011002821         26 II | NUMBER         CLAIM/SITE NAME         COUNTY RECORDER DATA (If available)         TWP         RNG           405061         Rosebud 1         2011002813         26 N 15 W           405062         Rosebud 2         2011002814         26 N 15 W           405063         Rosebud 3         2011002815         26 N 15 W           405064         Rosebud 4         2011002816         26 N 15 W           405065         Rosebud 5         2011002817         26 N 15 W           405066         Rosebud 6         2011002818         26 N 15 W           405067         Rosebud 7         2011002819         26 N 15 W           405068         Rosebud 8         2011002820         26 N 15 W           405069         Rosebud 9         2011002821         26 N 15 W |

Notice of Non-Liability for Labor and Materials Furnished

| LINE<br>NO. | AMC<br>NUMBER | CLAIM/SITE NAME | COUNTY RECORDER     | T    |          |                                       |
|-------------|---------------|-----------------|---------------------|------|----------|---------------------------------------|
| 11          | 405071        |                 | DATA (If available) | TWP  | RNG      | SEC                                   |
|             |               | Rosebud 11      | 2011002823          | 26 N | 15 W     | 18                                    |
| 12          | 405072        | Rosebud 12      | 2011002824          | 26 N | 15 W     | 18                                    |
| 13          | 405073        | Rosebud 13      | 2011002825          | 26 N | 15 W     | 18                                    |
| 14          | 405074        | Rosebud 14      | 2011002826          | 26 N |          | -                                     |
| 15          | 405075        | Rosebud 15      | 2011002827          | 26 N | 15 W     | 18                                    |
| 16          | 405076        | Rosebud 16      | 2011002828          | 26 N | 15 W     | 18                                    |
| 17          | 405077        | Rosebud 17      | 2011002829          | -    | 15 W     | 18                                    |
| 18          | 405078        | Rosebud 18      | 2011002830          | 26 N | 15 W     | 18                                    |
| 19          | 405079        | Rosebud 19      | 2011002831          | 26 N | 15 W     | 18                                    |
| 20          | 405080        |                 |                     | 26 N | 15 W     | 18                                    |
|             | 103000        | Rosebud 20      | 2011002832          | 26 N | 15 W     | 7,18                                  |
| _           |               |                 |                     |      |          |                                       |
|             |               |                 |                     |      |          |                                       |
|             |               |                 |                     |      | מ סי     | (Z)                                   |
|             |               |                 |                     |      | 5 5      | ; ; ; ; ; ; ; ; ; ; ; ; ; ; ; ; ; ; ; |
|             |               |                 |                     |      | 日音       | 1-1-2                                 |
|             |               |                 |                     |      | X        |                                       |
|             |               |                 |                     |      | R P      |                                       |
| _           |               |                 |                     |      | A.RIZONA |                                       |
|             |               |                 |                     |      | 7        | m                                     |
|             |               |                 |                     |      |          |                                       |