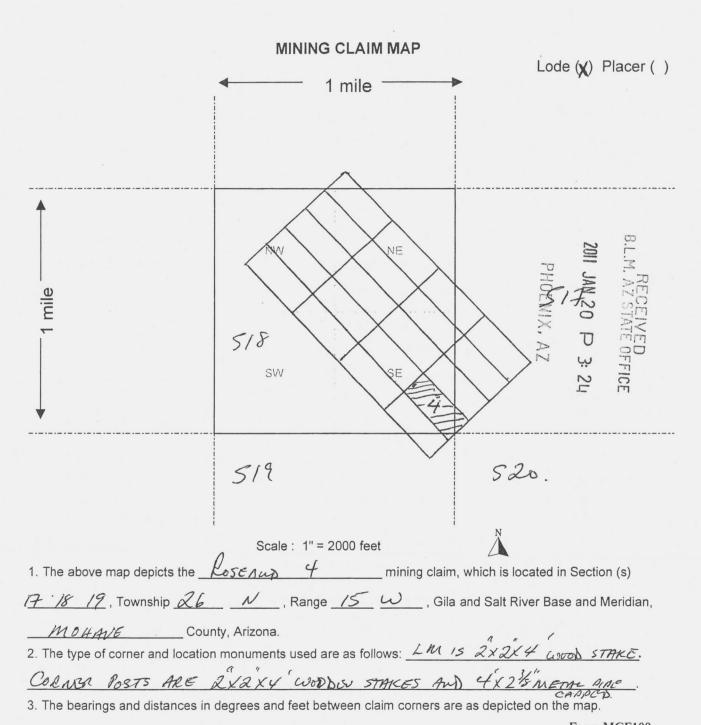

| AMC      |                                                                    |                                                                                                                                                                                                                                                                                                                                                           |                                                                                                                                                                                                                                                                                                                                                                                                                                                                                                                                                                                                                                         | _                                                                                                                                                                                                                                                                                                                                                                                                                                                                                                                                                                                                                                                                                                                                                                                       | 7 74                                                                                                                                                                                                                                                                                                                                                                                                                                                                                                                                                                                                                                                                                                                                                                       |
|----------|--------------------------------------------------------------------|-----------------------------------------------------------------------------------------------------------------------------------------------------------------------------------------------------------------------------------------------------------------------------------------------------------------------------------------------------------|-----------------------------------------------------------------------------------------------------------------------------------------------------------------------------------------------------------------------------------------------------------------------------------------------------------------------------------------------------------------------------------------------------------------------------------------------------------------------------------------------------------------------------------------------------------------------------------------------------------------------------------------|-----------------------------------------------------------------------------------------------------------------------------------------------------------------------------------------------------------------------------------------------------------------------------------------------------------------------------------------------------------------------------------------------------------------------------------------------------------------------------------------------------------------------------------------------------------------------------------------------------------------------------------------------------------------------------------------------------------------------------------------------------------------------------------------|----------------------------------------------------------------------------------------------------------------------------------------------------------------------------------------------------------------------------------------------------------------------------------------------------------------------------------------------------------------------------------------------------------------------------------------------------------------------------------------------------------------------------------------------------------------------------------------------------------------------------------------------------------------------------------------------------------------------------------------------------------------------------|
| NUMBER   | CLAIM/SITE NAME                                                    | COUNTY RECORDER DATA (If available)                                                                                                                                                                                                                                                                                                                       | TWF                                                                                                                                                                                                                                                                                                                                                                                                                                                                                                                                                                                                                                     | RNG                                                                                                                                                                                                                                                                                                                                                                                                                                                                                                                                                                                                                                                                                                                                                                                     | SEC                                                                                                                                                                                                                                                                                                                                                                                                                                                                                                                                                                                                                                                                                                                                                                        |
| 405061   | Rosebud 1                                                          | 2011002813                                                                                                                                                                                                                                                                                                                                                | 26 1                                                                                                                                                                                                                                                                                                                                                                                                                                                                                                                                                                                                                                    | V 15 W                                                                                                                                                                                                                                                                                                                                                                                                                                                                                                                                                                                                                                                                                                                                                                                  | 17                                                                                                                                                                                                                                                                                                                                                                                                                                                                                                                                                                                                                                                                                                                                                                         |
| 405062   | Rosebud 2                                                          | 2011002814                                                                                                                                                                                                                                                                                                                                                | <del></del> -                                                                                                                                                                                                                                                                                                                                                                                                                                                                                                                                                                                                                           | +                                                                                                                                                                                                                                                                                                                                                                                                                                                                                                                                                                                                                                                                                                                                                                                       | +                                                                                                                                                                                                                                                                                                                                                                                                                                                                                                                                                                                                                                                                                                                                                                          |
| 405063   | Rosebud 3                                                          | 2011002815                                                                                                                                                                                                                                                                                                                                                | <del> </del> -                                                                                                                                                                                                                                                                                                                                                                                                                                                                                                                                                                                                                          |                                                                                                                                                                                                                                                                                                                                                                                                                                                                                                                                                                                                                                                                                                                                                                                         |                                                                                                                                                                                                                                                                                                                                                                                                                                                                                                                                                                                                                                                                                                                                                                            |
| 405064   | Rosebud 4                                                          | 2011002816                                                                                                                                                                                                                                                                                                                                                | ┼                                                                                                                                                                                                                                                                                                                                                                                                                                                                                                                                                                                                                                       | <del> </del>                                                                                                                                                                                                                                                                                                                                                                                                                                                                                                                                                                                                                                                                                                                                                                            | 17,18                                                                                                                                                                                                                                                                                                                                                                                                                                                                                                                                                                                                                                                                                                                                                                      |
| 405065   | Rosebud 5                                                          |                                                                                                                                                                                                                                                                                                                                                           | <del> </del>                                                                                                                                                                                                                                                                                                                                                                                                                                                                                                                                                                                                                            | <del> </del>                                                                                                                                                                                                                                                                                                                                                                                                                                                                                                                                                                                                                                                                                                                                                                            | 19                                                                                                                                                                                                                                                                                                                                                                                                                                                                                                                                                                                                                                                                                                                                                                         |
| 405066   | Rosebud 6                                                          |                                                                                                                                                                                                                                                                                                                                                           |                                                                                                                                                                                                                                                                                                                                                                                                                                                                                                                                                                                                                                         | <del> </del>                                                                                                                                                                                                                                                                                                                                                                                                                                                                                                                                                                                                                                                                                                                                                                            | 18,19                                                                                                                                                                                                                                                                                                                                                                                                                                                                                                                                                                                                                                                                                                                                                                      |
| 405067   | Rosebud 7                                                          |                                                                                                                                                                                                                                                                                                                                                           |                                                                                                                                                                                                                                                                                                                                                                                                                                                                                                                                                                                                                                         | 15 W                                                                                                                                                                                                                                                                                                                                                                                                                                                                                                                                                                                                                                                                                                                                                                                    | 18                                                                                                                                                                                                                                                                                                                                                                                                                                                                                                                                                                                                                                                                                                                                                                         |
| 405068   |                                                                    |                                                                                                                                                                                                                                                                                                                                                           | 26 N                                                                                                                                                                                                                                                                                                                                                                                                                                                                                                                                                                                                                                    | 15 W                                                                                                                                                                                                                                                                                                                                                                                                                                                                                                                                                                                                                                                                                                                                                                                    | 18                                                                                                                                                                                                                                                                                                                                                                                                                                                                                                                                                                                                                                                                                                                                                                         |
| 405069   |                                                                    |                                                                                                                                                                                                                                                                                                                                                           | 26 N                                                                                                                                                                                                                                                                                                                                                                                                                                                                                                                                                                                                                                    | 15 W                                                                                                                                                                                                                                                                                                                                                                                                                                                                                                                                                                                                                                                                                                                                                                                    | 18                                                                                                                                                                                                                                                                                                                                                                                                                                                                                                                                                                                                                                                                                                                                                                         |
| <u> </u> |                                                                    |                                                                                                                                                                                                                                                                                                                                                           | 26 N                                                                                                                                                                                                                                                                                                                                                                                                                                                                                                                                                                                                                                    | 15 W                                                                                                                                                                                                                                                                                                                                                                                                                                                                                                                                                                                                                                                                                                                                                                                    | 17,18                                                                                                                                                                                                                                                                                                                                                                                                                                                                                                                                                                                                                                                                                                                                                                      |
| 100070   | Rosepud 10                                                         | 2011002822                                                                                                                                                                                                                                                                                                                                                | 26 N                                                                                                                                                                                                                                                                                                                                                                                                                                                                                                                                                                                                                                    | 15 W                                                                                                                                                                                                                                                                                                                                                                                                                                                                                                                                                                                                                                                                                                                                                                                    | 17,18                                                                                                                                                                                                                                                                                                                                                                                                                                                                                                                                                                                                                                                                                                                                                                      |
|          | 405061<br>405062<br>405063<br>405064<br>405065<br>405066<br>405067 | NUMBER         CLAIM/SITE NAME           405061         Rosebud 1           405062         Rosebud 2           405063         Rosebud 3           405064         Rosebud 4           405065         Rosebud 5           405066         Rosebud 6           405067         Rosebud 7           405068         Rosebud 8           405069         Rosebud 9 | NUMBER         CLAIM/SITE NAME         COUNTY RECORDER DATA (If available)           405061         Rosebud 1         2011002813           405062         Rosebud 2         2011002814           405063         Rosebud 3         2011002815           405064         Rosebud 4         2011002816           405065         Rosebud 5         2011002817           405066         Rosebud 6         2011002818           405067         Rosebud 7         2011002819           405068         Rosebud 8         2011002820           405069         Rosebud 9         2011002821           405070         Rosebud 10         2011002821 | NUMBER         CLAIM/SITE NAME         COUNTY RECORDER DATA (If available)         TWF           405061         Rosebud 1         2011002813         26 I           405062         Rosebud 2         2011002814         26 I           405063         Rosebud 3         2011002815         26 I           405064         Rosebud 4         2011002816         26 I           405065         Rosebud 5         2011002817         26 I           405066         Rosebud 6         2011002818         26 I           405067         Rosebud 7         2011002819         26 I           405068         Rosebud 8         2011002820         26 I           405069         Rosebud 9         2011002821         26 II           405070         Rosebud 10         2011002821         26 II | NUMBER         CLAIM/SITE NAME         COUNTY RECORDER DATA (If available)         TWP         RNG           405061         Rosebud 1         2011002813         26 N 15 W           405062         Rosebud 2         2011002814         26 N 15 W           405063         Rosebud 3         2011002815         26 N 15 W           405064         Rosebud 4         2011002816         26 N 15 W           405065         Rosebud 5         2011002817         26 N 15 W           405066         Rosebud 6         2011002818         26 N 15 W           405067         Rosebud 7         2011002819         26 N 15 W           405068         Rosebud 8         2011002820         26 N 15 W           405069         Rosebud 9         2011002821         26 N 15 W |