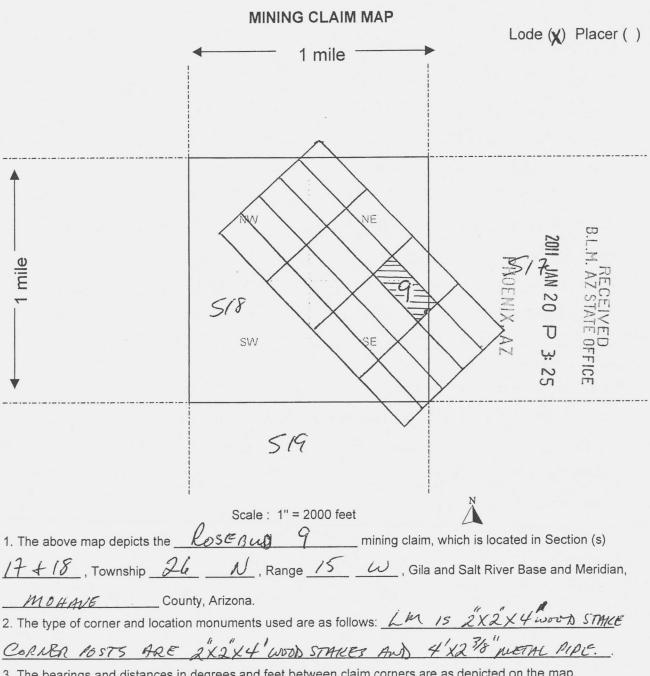

|               |            | 519      | 520            |
| ATED AND POSTED on the ground this                                            | 1881 2        | o //       |          |                |
| OCATOR (s) E-D. HARRINGTON STORES                                             | , -           | ·          |          |                |
| 3476 DARTHUSOR PE.                                                            |               | _          |          |                |
| VANCOLWED B.C.                                                                |               |            | Fo       | rm MCF100      |
| EM -4                                                                         |               |            | Revis    | ed July 2005   |

FOR: SONATOR MINERALS US INC.



3. The bearings and distances in degrees and feet between claim corners are as depicted on the map.

Je

# FEE# 2011002822

OFFICIAL RECORDS OF MOHAVE COUNTY CAROL MEIER COUNTY RECORDER



B

01/18/2011 08:50 AM Fee: \$14.00

PAGE: 1 of 2

|