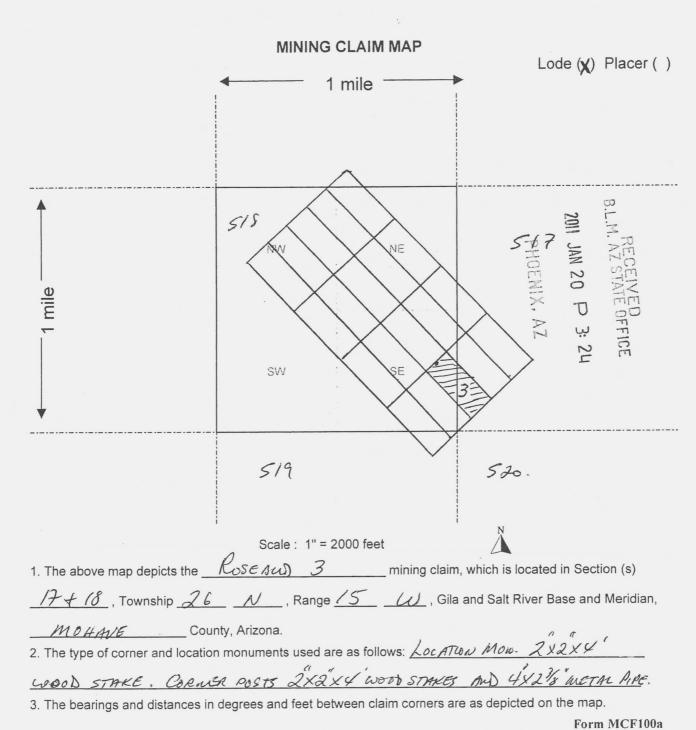

| AMC      |                                                                    |                                                                                                                                                                                                                                                                                                                                                           |                                                                                                                                                                                                                                                                                                                                                                                                                                                                                                                                                                                                                                         | _                                                                                                                                                                                                                                                                                                                                                                                                                                                                                                                                                                                                                                                                                                                                                                                       | 7 74                                                                                                                                                                                                                                                                                                                                                                                                                                                                                                                                                                                                                                                                                                                                                                       |
|----------|--------------------------------------------------------------------|-----------------------------------------------------------------------------------------------------------------------------------------------------------------------------------------------------------------------------------------------------------------------------------------------------------------------------------------------------------|-----------------------------------------------------------------------------------------------------------------------------------------------------------------------------------------------------------------------------------------------------------------------------------------------------------------------------------------------------------------------------------------------------------------------------------------------------------------------------------------------------------------------------------------------------------------------------------------------------------------------------------------|-----------------------------------------------------------------------------------------------------------------------------------------------------------------------------------------------------------------------------------------------------------------------------------------------------------------------------------------------------------------------------------------------------------------------------------------------------------------------------------------------------------------------------------------------------------------------------------------------------------------------------------------------------------------------------------------------------------------------------------------------------------------------------------------|----------------------------------------------------------------------------------------------------------------------------------------------------------------------------------------------------------------------------------------------------------------------------------------------------------------------------------------------------------------------------------------------------------------------------------------------------------------------------------------------------------------------------------------------------------------------------------------------------------------------------------------------------------------------------------------------------------------------------------------------------------------------------|
| NUMBER   | CLAIM/SITE NAME                                                    | COUNTY RECORDER DATA (If available)                                                                                                                                                                                                                                                                                                                       | TWF                                                                                                                                                                                                                                                                                                                                                                                                                                                                                                                                                                                                                                     | RNG                                                                                                                                                                                                                                                                                                                                                                                                                                                                                                                                                                                                                                                                                                                                                                                     | SEC                                                                                                                                                                                                                                                                                                                                                                                                                                                                                                                                                                                                                                                                                                                                                                        |
| 405061   | Rosebud 1                                                          | 2011002813                                                                                                                                                                                                                                                                                                                                                | 26 1                                                                                                                                                                                                                                                                                                                                                                                                                                                                                                                                                                                                                                    | V 15 W                                                                                                                                                                                                                                                                                                                                                                                                                                                                                                                                                                                                                                                                                                                                                                                  | 17                                                                                                                                                                                                                                                                                                                                                                                                                                                                                                                                                                                                                                                                                                                                                                         |
| 405062   | Rosebud 2                                                          | 2011002814                                                                                                                                                                                                                                                                                                                                                | <del></del> -                                                                                                                                                                                                                                                                                                                                                                                                                                                                                                                                                                                                                           | +                                                                                                                                                                                                                                                                                                                                                                                                                                                                                                                                                                                                                                                                                                                                                                                       | +                                                                                                                                                                                                                                                                                                                                                                                                                                                                                                                                                                                                                                                                                                                                                                          |
| 405063   | Rosebud 3                                                          | 2011002815                                                                                                                                                                                                                                                                                                                                                | <del> </del> -                                                                                                                                                                                                                                                                                                                                                                                                                                                                                                                                                                                                                          |                                                                                                                                                                                                                                                                                                                                                                                                                                                                                                                                                                                                                                                                                                                                                                                         |                                                                                                                                                                                                                                                                                                                                                                                                                                                                                                                                                                                                                                                                                                                                                                            |
| 405064   | Rosebud 4                                                          | 2011002816                                                                                                                                                                                                                                                                                                                                                | ┼                                                                                                                                                                                                                                                                                                                                                                                                                                                                                                                                                                                                                                       | <del> </del>                                                                                                                                                                                                                                                                                                                                                                                                                                                                                                                                                                                                                                                                                                                                                                            | 17,18                                                                                                                                                                                                                                                                                                                                                                                                                                                                                                                                                                                                                                                                                                                                                                      |
| 405065   | Rosebud 5                                                          |                                                                                                                                                                                                                                                                                                                                                           | <del> </del>                                                                                                                                                                                                                                                                                                                                                                                                                                                                                                                                                                                                                            | <del> </del>                                                                                                                                                                                                                                                                                                                                                                                                                                                                                                                                                                                                                                                                                                                                                                            | 19                                                                                                                                                                                                                                                                                                                                                                                                                                                                                                                                                                                                                                                                                                                                                                         |
| 405066   | Rosebud 6                                                          |                                                                                                                                                                                                                                                                                                                                                           |                                                                                                                                                                                                                                                                                                                                                                                                                                                                                                                                                                                                                                         | <del> </del>                                                                                                                                                                                                                                                                                                                                                                                                                                                                                                                                                                                                                                                                                                                                                                            | 18,19                                                                                                                                                                                                                                                                                                                                                                                                                                                                                                                                                                                                                                                                                                                                                                      |
| 405067   | Rosebud 7                                                          |                                                                                                                                                                                                                                                                                                                                                           |                                                                                                                                                                                                                                                                                                                                                                                                                                                                                                                                                                                                                                         | 15 W                                                                                                                                                                                                                                                                                                                                                                                                                                                                                                                                                                                                                                                                                                                                                                                    | 18                                                                                                                                                                                                                                                                                                                                                                                                                                                                                                                                                                                                                                                                                                                                                                         |
| 405068   |                                                                    |                                                                                                                                                                                                                                                                                                                                                           | 26 N                                                                                                                                                                                                                                                                                                                                                                                                                                                                                                                                                                                                                                    | 15 W                                                                                                                                                                                                                                                                                                                                                                                                                                                                                                                                                                                                                                                                                                                                                                                    | 18                                                                                                                                                                                                                                                                                                                                                                                                                                                                                                                                                                                                                                                                                                                                                                         |
| 405069   |                                                                    |                                                                                                                                                                                                                                                                                                                                                           | 26 N                                                                                                                                                                                                                                                                                                                                                                                                                                                                                                                                                                                                                                    | 15 W                                                                                                                                                                                                                                                                                                                                                                                                                                                                                                                                                                                                                                                                                                                                                                                    | 18                                                                                                                                                                                                                                                                                                                                                                                                                                                                                                                                                                                                                                                                                                                                                                         |
| <u> </u> |                                                                    |                                                                                                                                                                                                                                                                                                                                                           | 26 N                                                                                                                                                                                                                                                                                                                                                                                                                                                                                                                                                                                                                                    | 15 W                                                                                                                                                                                                                                                                                                                                                                                                                                                                                                                                                                                                                                                                                                                                                                                    | 17,18                                                                                                                                                                                                                                                                                                                                                                                                                                                                                                                                                                                                                                                                                                                                                                      |
| 100070   | Rosepud 10                                                         | 2011002822                                                                                                                                                                                                                                                                                                                                                | 26 N                                                                                                                                                                                                                                                                                                                                                                                                                                                                                                                                                                                                                                    | 15 W                                                                                                                                                                                                                                                                                                                                                                                                                                                                                                                                                                                                                                                                                                                                                                                    | 17,18                                                                                                                                                                                                                                                                                                                                                                                                                                                                                                                                                                                                                                                                                                                                                                      |
|          | 405061<br>405062<br>405063<br>405064<br>405065<br>405066<br>405067 | NUMBER         CLAIM/SITE NAME           405061         Rosebud 1           405062         Rosebud 2           405063         Rosebud 3           405064         Rosebud 4           405065         Rosebud 5           405066         Rosebud 6           405067         Rosebud 7           405068         Rosebud 8           405069         Rosebud 9 | NUMBER         CLAIM/SITE NAME         COUNTY RECORDER DATA (If available)           405061         Rosebud 1         2011002813           405062         Rosebud 2         2011002814           405063         Rosebud 3         2011002815           405064         Rosebud 4         2011002816           405065         Rosebud 5         2011002817           405066         Rosebud 6         2011002818           405067         Rosebud 7         2011002819           405068         Rosebud 8         2011002820           405069         Rosebud 9         2011002821           405070         Rosebud 10         2011002821 | NUMBER         CLAIM/SITE NAME         COUNTY RECORDER DATA (If available)         TWF           405061         Rosebud 1         2011002813         26 I           405062         Rosebud 2         2011002814         26 I           405063         Rosebud 3         2011002815         26 I           405064         Rosebud 4         2011002816         26 I           405065         Rosebud 5         2011002817         26 I           405066         Rosebud 6         2011002818         26 I           405067         Rosebud 7         2011002819         26 I           405068         Rosebud 8         2011002820         26 I           405069         Rosebud 9         2011002821         26 II           405070         Rosebud 10         2011002821         26 II | NUMBER         CLAIM/SITE NAME         COUNTY RECORDER DATA (If available)         TWP         RNG           405061         Rosebud 1         2011002813         26 N 15 W           405062         Rosebud 2         2011002814         26 N 15 W           405063         Rosebud 3         2011002815         26 N 15 W           405064         Rosebud 4         2011002816         26 N 15 W           405065         Rosebud 5         2011002817         26 N 15 W           405066         Rosebud 6         2011002818         26 N 15 W           405067         Rosebud 7         2011002819         26 N 15 W           405068         Rosebud 8         2011002820         26 N 15 W           405069         Rosebud 9         2011002821         26 N 15 W |