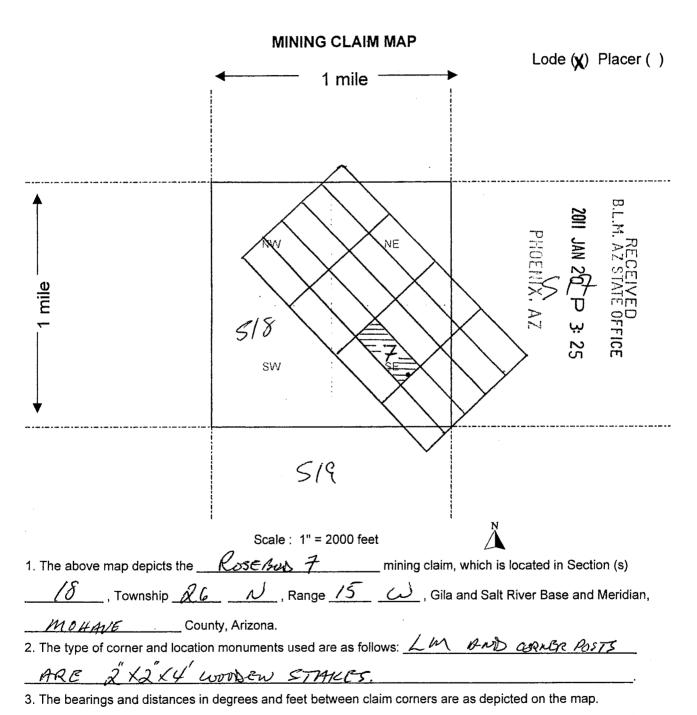

| AMC      |                                                                    |                                                                                                                                                                                                                                                                                                                                                           |                                                                                                                                                                                                                                                                                                                                                                                                                                                                                                                                                                                                                                         | _                                                                                                                                                                                                                                                                                                                                                                                                                                                                                                                                                                                                                                                                                                                                                                                       | 7 74                                                                                                                                                                                                                                                                                                                                                                                                                                                                                                                                                                                                                                                                                                                                                                       |
|----------|--------------------------------------------------------------------|-----------------------------------------------------------------------------------------------------------------------------------------------------------------------------------------------------------------------------------------------------------------------------------------------------------------------------------------------------------|-----------------------------------------------------------------------------------------------------------------------------------------------------------------------------------------------------------------------------------------------------------------------------------------------------------------------------------------------------------------------------------------------------------------------------------------------------------------------------------------------------------------------------------------------------------------------------------------------------------------------------------------|-----------------------------------------------------------------------------------------------------------------------------------------------------------------------------------------------------------------------------------------------------------------------------------------------------------------------------------------------------------------------------------------------------------------------------------------------------------------------------------------------------------------------------------------------------------------------------------------------------------------------------------------------------------------------------------------------------------------------------------------------------------------------------------------|----------------------------------------------------------------------------------------------------------------------------------------------------------------------------------------------------------------------------------------------------------------------------------------------------------------------------------------------------------------------------------------------------------------------------------------------------------------------------------------------------------------------------------------------------------------------------------------------------------------------------------------------------------------------------------------------------------------------------------------------------------------------------|
| NUMBER   | CLAIM/SITE NAME                                                    | COUNTY RECORDER DATA (If available)                                                                                                                                                                                                                                                                                                                       | TWF                                                                                                                                                                                                                                                                                                                                                                                                                                                                                                                                                                                                                                     | RNG                                                                                                                                                                                                                                                                                                                                                                                                                                                                                                                                                                                                                                                                                                                                                                                     | SEC                                                                                                                                                                                                                                                                                                                                                                                                                                                                                                                                                                                                                                                                                                                                                                        |
| 405061   | Rosebud 1                                                          | 2011002813                                                                                                                                                                                                                                                                                                                                                | 26 1                                                                                                                                                                                                                                                                                                                                                                                                                                                                                                                                                                                                                                    | V 15 W                                                                                                                                                                                                                                                                                                                                                                                                                                                                                                                                                                                                                                                                                                                                                                                  | 17                                                                                                                                                                                                                                                                                                                                                                                                                                                                                                                                                                                                                                                                                                                                                                         |
| 405062   | Rosebud 2                                                          | 2011002814                                                                                                                                                                                                                                                                                                                                                | <del></del> -                                                                                                                                                                                                                                                                                                                                                                                                                                                                                                                                                                                                                           | +                                                                                                                                                                                                                                                                                                                                                                                                                                                                                                                                                                                                                                                                                                                                                                                       | +                                                                                                                                                                                                                                                                                                                                                                                                                                                                                                                                                                                                                                                                                                                                                                          |
| 405063   | Rosebud 3                                                          | 2011002815                                                                                                                                                                                                                                                                                                                                                | <del> </del> -                                                                                                                                                                                                                                                                                                                                                                                                                                                                                                                                                                                                                          |                                                                                                                                                                                                                                                                                                                                                                                                                                                                                                                                                                                                                                                                                                                                                                                         |                                                                                                                                                                                                                                                                                                                                                                                                                                                                                                                                                                                                                                                                                                                                                                            |
| 405064   | Rosebud 4                                                          | 2011002816                                                                                                                                                                                                                                                                                                                                                | ┼                                                                                                                                                                                                                                                                                                                                                                                                                                                                                                                                                                                                                                       | <del> </del>                                                                                                                                                                                                                                                                                                                                                                                                                                                                                                                                                                                                                                                                                                                                                                            | 17,18                                                                                                                                                                                                                                                                                                                                                                                                                                                                                                                                                                                                                                                                                                                                                                      |
| 405065   | Rosebud 5                                                          |                                                                                                                                                                                                                                                                                                                                                           | <del> </del>                                                                                                                                                                                                                                                                                                                                                                                                                                                                                                                                                                                                                            | <del> </del>                                                                                                                                                                                                                                                                                                                                                                                                                                                                                                                                                                                                                                                                                                                                                                            | 19                                                                                                                                                                                                                                                                                                                                                                                                                                                                                                                                                                                                                                                                                                                                                                         |
| 405066   | Rosebud 6                                                          |                                                                                                                                                                                                                                                                                                                                                           |                                                                                                                                                                                                                                                                                                                                                                                                                                                                                                                                                                                                                                         | <del> </del>                                                                                                                                                                                                                                                                                                                                                                                                                                                                                                                                                                                                                                                                                                                                                                            | 18,19                                                                                                                                                                                                                                                                                                                                                                                                                                                                                                                                                                                                                                                                                                                                                                      |
| 405067   | Rosebud 7                                                          |                                                                                                                                                                                                                                                                                                                                                           |                                                                                                                                                                                                                                                                                                                                                                                                                                                                                                                                                                                                                                         | 15 W                                                                                                                                                                                                                                                                                                                                                                                                                                                                                                                                                                                                                                                                                                                                                                                    | 18                                                                                                                                                                                                                                                                                                                                                                                                                                                                                                                                                                                                                                                                                                                                                                         |
| 405068   |                                                                    |                                                                                                                                                                                                                                                                                                                                                           | 26 N                                                                                                                                                                                                                                                                                                                                                                                                                                                                                                                                                                                                                                    | 15 W                                                                                                                                                                                                                                                                                                                                                                                                                                                                                                                                                                                                                                                                                                                                                                                    | 18                                                                                                                                                                                                                                                                                                                                                                                                                                                                                                                                                                                                                                                                                                                                                                         |
| 405069   |                                                                    |                                                                                                                                                                                                                                                                                                                                                           | 26 N                                                                                                                                                                                                                                                                                                                                                                                                                                                                                                                                                                                                                                    | 15 W                                                                                                                                                                                                                                                                                                                                                                                                                                                                                                                                                                                                                                                                                                                                                                                    | 18                                                                                                                                                                                                                                                                                                                                                                                                                                                                                                                                                                                                                                                                                                                                                                         |
| <u> </u> |                                                                    |                                                                                                                                                                                                                                                                                                                                                           | 26 N                                                                                                                                                                                                                                                                                                                                                                                                                                                                                                                                                                                                                                    | 15 W                                                                                                                                                                                                                                                                                                                                                                                                                                                                                                                                                                                                                                                                                                                                                                                    | 17,18                                                                                                                                                                                                                                                                                                                                                                                                                                                                                                                                                                                                                                                                                                                                                                      |
| 100070   | Rosepud 10                                                         | 2011002822                                                                                                                                                                                                                                                                                                                                                | 26 N                                                                                                                                                                                                                                                                                                                                                                                                                                                                                                                                                                                                                                    | 15 W                                                                                                                                                                                                                                                                                                                                                                                                                                                                                                                                                                                                                                                                                                                                                                                    | 17,18                                                                                                                                                                                                                                                                                                                                                                                                                                                                                                                                                                                                                                                                                                                                                                      |
|          | 405061<br>405062<br>405063<br>405064<br>405065<br>405066<br>405067 | NUMBER         CLAIM/SITE NAME           405061         Rosebud 1           405062         Rosebud 2           405063         Rosebud 3           405064         Rosebud 4           405065         Rosebud 5           405066         Rosebud 6           405067         Rosebud 7           405068         Rosebud 8           405069         Rosebud 9 | NUMBER         CLAIM/SITE NAME         COUNTY RECORDER DATA (If available)           405061         Rosebud 1         2011002813           405062         Rosebud 2         2011002814           405063         Rosebud 3         2011002815           405064         Rosebud 4         2011002816           405065         Rosebud 5         2011002817           405066         Rosebud 6         2011002818           405067         Rosebud 7         2011002819           405068         Rosebud 8         2011002820           405069         Rosebud 9         2011002821           405070         Rosebud 10         2011002821 | NUMBER         CLAIM/SITE NAME         COUNTY RECORDER DATA (If available)         TWF           405061         Rosebud 1         2011002813         26 I           405062         Rosebud 2         2011002814         26 I           405063         Rosebud 3         2011002815         26 I           405064         Rosebud 4         2011002816         26 I           405065         Rosebud 5         2011002817         26 I           405066         Rosebud 6         2011002818         26 I           405067         Rosebud 7         2011002819         26 I           405068         Rosebud 8         2011002820         26 I           405069         Rosebud 9         2011002821         26 II           405070         Rosebud 10         2011002821         26 II | NUMBER         CLAIM/SITE NAME         COUNTY RECORDER DATA (If available)         TWP         RNG           405061         Rosebud 1         2011002813         26 N 15 W           405062         Rosebud 2         2011002814         26 N 15 W           405063         Rosebud 3         2011002815         26 N 15 W           405064         Rosebud 4         2011002816         26 N 15 W           405065         Rosebud 5         2011002817         26 N 15 W           405066         Rosebud 6         2011002818         26 N 15 W           405067         Rosebud 7         2011002819         26 N 15 W           405068         Rosebud 8         2011002820         26 N 15 W           405069         Rosebud 9         2011002821         26 N 15 W |