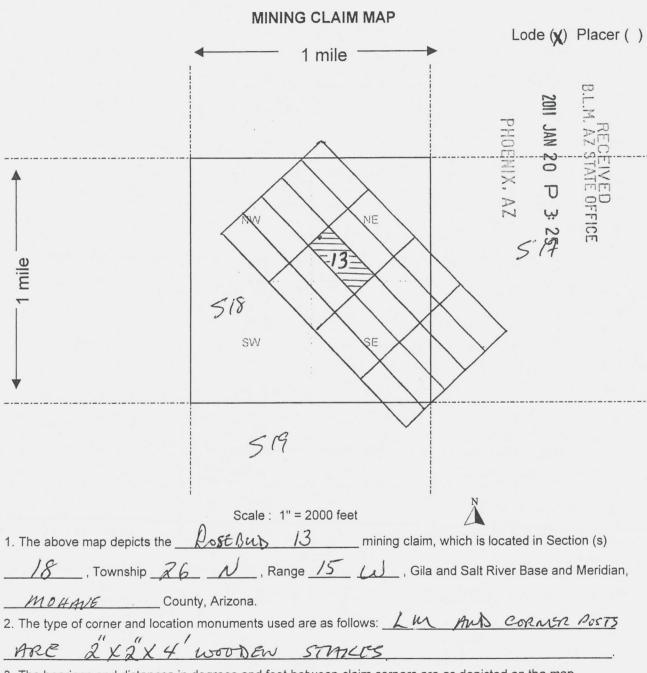

| AMC      |                                                                    |                                                                                                                                                                                                                                                                                                                                                           |                                                                                                                                                                                                                                                                                                                                                                                                                                                                                                                                                                                                                                         | _                                                                                                                                                                                                                                                                                                                                                                                                                                                                                                                                                                                                                                                                                                                                                                                       | 7 74                                                                                                                                                                                                                                                                                                                                                                                                                                                                                                                                                                                                                                                                                                                                                                       |
|----------|--------------------------------------------------------------------|-----------------------------------------------------------------------------------------------------------------------------------------------------------------------------------------------------------------------------------------------------------------------------------------------------------------------------------------------------------|-----------------------------------------------------------------------------------------------------------------------------------------------------------------------------------------------------------------------------------------------------------------------------------------------------------------------------------------------------------------------------------------------------------------------------------------------------------------------------------------------------------------------------------------------------------------------------------------------------------------------------------------|-----------------------------------------------------------------------------------------------------------------------------------------------------------------------------------------------------------------------------------------------------------------------------------------------------------------------------------------------------------------------------------------------------------------------------------------------------------------------------------------------------------------------------------------------------------------------------------------------------------------------------------------------------------------------------------------------------------------------------------------------------------------------------------------|----------------------------------------------------------------------------------------------------------------------------------------------------------------------------------------------------------------------------------------------------------------------------------------------------------------------------------------------------------------------------------------------------------------------------------------------------------------------------------------------------------------------------------------------------------------------------------------------------------------------------------------------------------------------------------------------------------------------------------------------------------------------------|
| NUMBER   | CLAIM/SITE NAME                                                    | COUNTY RECORDER DATA (If available)                                                                                                                                                                                                                                                                                                                       | TWF                                                                                                                                                                                                                                                                                                                                                                                                                                                                                                                                                                                                                                     | RNG                                                                                                                                                                                                                                                                                                                                                                                                                                                                                                                                                                                                                                                                                                                                                                                     | SEC                                                                                                                                                                                                                                                                                                                                                                                                                                                                                                                                                                                                                                                                                                                                                                        |
| 405061   | Rosebud 1                                                          | 2011002813                                                                                                                                                                                                                                                                                                                                                | 26 1                                                                                                                                                                                                                                                                                                                                                                                                                                                                                                                                                                                                                                    | V 15 W                                                                                                                                                                                                                                                                                                                                                                                                                                                                                                                                                                                                                                                                                                                                                                                  | 17                                                                                                                                                                                                                                                                                                                                                                                                                                                                                                                                                                                                                                                                                                                                                                         |
| 405062   | Rosebud 2                                                          | 2011002814                                                                                                                                                                                                                                                                                                                                                | <del></del> -                                                                                                                                                                                                                                                                                                                                                                                                                                                                                                                                                                                                                           | +                                                                                                                                                                                                                                                                                                                                                                                                                                                                                                                                                                                                                                                                                                                                                                                       | +                                                                                                                                                                                                                                                                                                                                                                                                                                                                                                                                                                                                                                                                                                                                                                          |
| 405063   | Rosebud 3                                                          | 2011002815                                                                                                                                                                                                                                                                                                                                                | <del> </del> -                                                                                                                                                                                                                                                                                                                                                                                                                                                                                                                                                                                                                          |                                                                                                                                                                                                                                                                                                                                                                                                                                                                                                                                                                                                                                                                                                                                                                                         |                                                                                                                                                                                                                                                                                                                                                                                                                                                                                                                                                                                                                                                                                                                                                                            |
| 405064   | Rosebud 4                                                          | 2011002816                                                                                                                                                                                                                                                                                                                                                | ┼                                                                                                                                                                                                                                                                                                                                                                                                                                                                                                                                                                                                                                       | <del> </del>                                                                                                                                                                                                                                                                                                                                                                                                                                                                                                                                                                                                                                                                                                                                                                            | 17,18                                                                                                                                                                                                                                                                                                                                                                                                                                                                                                                                                                                                                                                                                                                                                                      |
| 405065   | Rosebud 5                                                          |                                                                                                                                                                                                                                                                                                                                                           | <del> </del>                                                                                                                                                                                                                                                                                                                                                                                                                                                                                                                                                                                                                            | <del> </del>                                                                                                                                                                                                                                                                                                                                                                                                                                                                                                                                                                                                                                                                                                                                                                            | 19                                                                                                                                                                                                                                                                                                                                                                                                                                                                                                                                                                                                                                                                                                                                                                         |
| 405066   | Rosebud 6                                                          |                                                                                                                                                                                                                                                                                                                                                           |                                                                                                                                                                                                                                                                                                                                                                                                                                                                                                                                                                                                                                         | <del> </del>                                                                                                                                                                                                                                                                                                                                                                                                                                                                                                                                                                                                                                                                                                                                                                            | 18,19                                                                                                                                                                                                                                                                                                                                                                                                                                                                                                                                                                                                                                                                                                                                                                      |
| 405067   | Rosebud 7                                                          |                                                                                                                                                                                                                                                                                                                                                           |                                                                                                                                                                                                                                                                                                                                                                                                                                                                                                                                                                                                                                         | 15 W                                                                                                                                                                                                                                                                                                                                                                                                                                                                                                                                                                                                                                                                                                                                                                                    | 18                                                                                                                                                                                                                                                                                                                                                                                                                                                                                                                                                                                                                                                                                                                                                                         |
| 405068   |                                                                    |                                                                                                                                                                                                                                                                                                                                                           | 26 N                                                                                                                                                                                                                                                                                                                                                                                                                                                                                                                                                                                                                                    | 15 W                                                                                                                                                                                                                                                                                                                                                                                                                                                                                                                                                                                                                                                                                                                                                                                    | 18                                                                                                                                                                                                                                                                                                                                                                                                                                                                                                                                                                                                                                                                                                                                                                         |
| 405069   |                                                                    |                                                                                                                                                                                                                                                                                                                                                           | 26 N                                                                                                                                                                                                                                                                                                                                                                                                                                                                                                                                                                                                                                    | 15 W                                                                                                                                                                                                                                                                                                                                                                                                                                                                                                                                                                                                                                                                                                                                                                                    | 18                                                                                                                                                                                                                                                                                                                                                                                                                                                                                                                                                                                                                                                                                                                                                                         |
| <u> </u> |                                                                    |                                                                                                                                                                                                                                                                                                                                                           | 26 N                                                                                                                                                                                                                                                                                                                                                                                                                                                                                                                                                                                                                                    | 15 W                                                                                                                                                                                                                                                                                                                                                                                                                                                                                                                                                                                                                                                                                                                                                                                    | 17,18                                                                                                                                                                                                                                                                                                                                                                                                                                                                                                                                                                                                                                                                                                                                                                      |
| 100070   | Rosepud 10                                                         | 2011002822                                                                                                                                                                                                                                                                                                                                                | 26 N                                                                                                                                                                                                                                                                                                                                                                                                                                                                                                                                                                                                                                    | 15 W                                                                                                                                                                                                                                                                                                                                                                                                                                                                                                                                                                                                                                                                                                                                                                                    | 17,18                                                                                                                                                                                                                                                                                                                                                                                                                                                                                                                                                                                                                                                                                                                                                                      |
|          | 405061<br>405062<br>405063<br>405064<br>405065<br>405066<br>405067 | NUMBER         CLAIM/SITE NAME           405061         Rosebud 1           405062         Rosebud 2           405063         Rosebud 3           405064         Rosebud 4           405065         Rosebud 5           405066         Rosebud 6           405067         Rosebud 7           405068         Rosebud 8           405069         Rosebud 9 | NUMBER         CLAIM/SITE NAME         COUNTY RECORDER DATA (If available)           405061         Rosebud 1         2011002813           405062         Rosebud 2         2011002814           405063         Rosebud 3         2011002815           405064         Rosebud 4         2011002816           405065         Rosebud 5         2011002817           405066         Rosebud 6         2011002818           405067         Rosebud 7         2011002819           405068         Rosebud 8         2011002820           405069         Rosebud 9         2011002821           405070         Rosebud 10         2011002821 | NUMBER         CLAIM/SITE NAME         COUNTY RECORDER DATA (If available)         TWF           405061         Rosebud 1         2011002813         26 I           405062         Rosebud 2         2011002814         26 I           405063         Rosebud 3         2011002815         26 I           405064         Rosebud 4         2011002816         26 I           405065         Rosebud 5         2011002817         26 I           405066         Rosebud 6         2011002818         26 I           405067         Rosebud 7         2011002819         26 I           405068         Rosebud 8         2011002820         26 I           405069         Rosebud 9         2011002821         26 II           405070         Rosebud 10         2011002821         26 II | NUMBER         CLAIM/SITE NAME         COUNTY RECORDER DATA (If available)         TWP         RNG           405061         Rosebud 1         2011002813         26 N 15 W           405062         Rosebud 2         2011002814         26 N 15 W           405063         Rosebud 3         2011002815         26 N 15 W           405064         Rosebud 4         2011002816         26 N 15 W           405065         Rosebud 5         2011002817         26 N 15 W           405066         Rosebud 6         2011002818         26 N 15 W           405067         Rosebud 7         2011002819         26 N 15 W           405068         Rosebud 8         2011002820         26 N 15 W           405069         Rosebud 9         2011002821         26 N 15 W |

#### SUPPLEMENTAL ATTACHMENT

May be used with the following forms for listing additional mining claims: Check One.

Affidavit of Performance of Annual Work

Maintenance Fee Payment

☐ Notice of Intent to Hold Mining Claims

Notice of Non-Liability for Labor and Materials Furnished

| LINE<br>NO. | AMC<br>NUMBER | CLAIM/SITE NAME | COUNTY RECORDER     | T    |          |                                       |
|-------------|---------------|-----------------|---------------------|------|----------|---------------------------------------|
| 11          | 405071        |                 | DATA (If available) | TWP  | RNG      | SEC                                   |
|             |               | Rosebud 11      | 2011002823          | 26 N | 15 W     | 18                                    |
| 12          | 405072        | Rosebud 12      | 2011002824          | 26 N | 15 W     | 18                                    |
| 13          | 405073        | Rosebud 13      | 2011002825          | 26 N | 15 W     | 18                                    |
| 14          | 405074        | Rosebud 14      | 2011002826          | 26 N |          | -                                     |
| 15          | 405075        | Rosebud 15      | 2011002827          | 26 N | 15 W     | 18                                    |
| 16          | 405076        | Rosebud 16      | 2011002828          | 26 N | 15 W     | 18                                    |
| 17          | 405077        | Rosebud 17      | 2011002829          | -    | 15 W     | 18                                    |
| 18          | 405078        | Rosebud 18      | 2011002830          | 26 N | 15 W     | 18                                    |
| 19          | 405079        | Rosebud 19      | 2011002831          | 26 N | 15 W     | 18                                    |
| 20          | 405080        |                 |                     | 26 N | 15 W     | 18                                    |
|             | 103000        | Rosebud 20      | 2011002832          | 26 N | 15 W     | 7,18                                  |
| _           |               |                 |                     |      |          |                                       |
|             |               |                 |                     |      |          |                                       |
|             |               |                 |                     |      | מ סי     | (Z)                                   |
|             |               |                 |                     |      | 5 5      | ; ; ; ; ; ; ; ; ; ; ; ; ; ; ; ; ; ; ; |
|             |               |                 |                     |      | 日音       | 1-1-2                                 |
|             |               |                 |                     |      | X        |                                       |
|             |               |                 |                     |      | R P      |                                       |
| _           |               |                 |                     |      | A.RIZONA |                                       |
|             |               |                 |                     |      | 7        | m                                     |
|             |               |                 |                     |      |          |                                       |