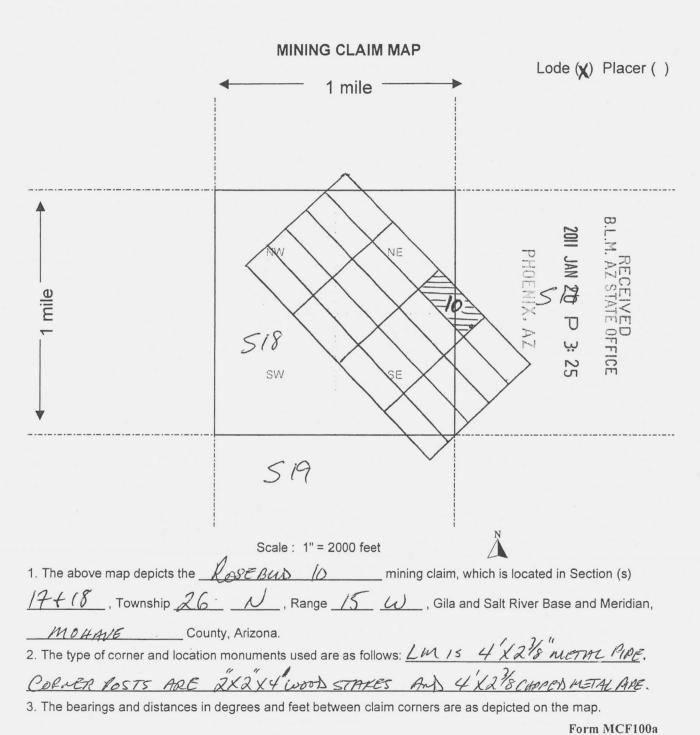

|                |             |              | orm MCF100<br>sed July 2005 |

FOR: SEWMOR MUBRIES US INC.



Revised July 2005





OFFICIAL RECORDS MOHAVE COUNTY CAROL MEIER COUNTY RECORDER



01/18/2011 08:50 AM

PAGE: 1 of 2 LOCATION NOTICE FOR LODE MINING CLAIM NOTICE IS HEREBY GIVEN that the BLM Date lode mining claim has been located Stamp by SEWATOR MINDRALS US FNC whose current mailing ECKO NEVIDA 89801-2688 and it is situated in MOHALE County, Arizona. This claim is 1500 feet in length and 600 feet in width. This claim runs from the location monument on which this location notice is posted approximately \_\_\_\_\_\_ feet in a direction to the <u>Nw</u> end line and <u>/500</u> feet in a <u>SE</u> direction to the end line. This claim is marked by six monuments, one at each corner and one at the center of each end line of the claim. The location monument on which this notice is posted i