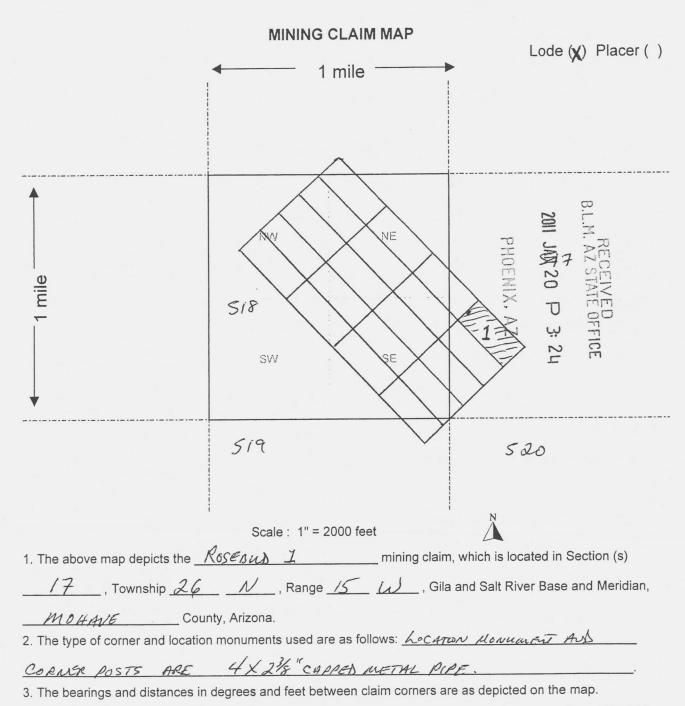

| AMC      |                                                                    |                                                                                                                                                                                                                                                                                                                                                           |                                                                                                                                                                                                                                                                                                                                                                                                                                                                                                                                                                                                                                         | _                                                                                                                                                                                                                                                                                                                                                                                                                                                                                                                                                                                                                                                                                                                                                                                       | 7 74                                                                                                                                                                                                                                                                                                                                                                                                                                                                                                                                                                                                                                                                                                                                                                       |
|----------|--------------------------------------------------------------------|-----------------------------------------------------------------------------------------------------------------------------------------------------------------------------------------------------------------------------------------------------------------------------------------------------------------------------------------------------------|-----------------------------------------------------------------------------------------------------------------------------------------------------------------------------------------------------------------------------------------------------------------------------------------------------------------------------------------------------------------------------------------------------------------------------------------------------------------------------------------------------------------------------------------------------------------------------------------------------------------------------------------|-----------------------------------------------------------------------------------------------------------------------------------------------------------------------------------------------------------------------------------------------------------------------------------------------------------------------------------------------------------------------------------------------------------------------------------------------------------------------------------------------------------------------------------------------------------------------------------------------------------------------------------------------------------------------------------------------------------------------------------------------------------------------------------------|----------------------------------------------------------------------------------------------------------------------------------------------------------------------------------------------------------------------------------------------------------------------------------------------------------------------------------------------------------------------------------------------------------------------------------------------------------------------------------------------------------------------------------------------------------------------------------------------------------------------------------------------------------------------------------------------------------------------------------------------------------------------------|
| NUMBER   | CLAIM/SITE NAME                                                    | COUNTY RECORDER DATA (If available)                                                                                                                                                                                                                                                                                                                       | TWF                                                                                                                                                                                                                                                                                                                                                                                                                                                                                                                                                                                                                                     | RNG                                                                                                                                                                                                                                                                                                                                                                                                                                                                                                                                                                                                                                                                                                                                                                                     | SEC                                                                                                                                                                                                                                                                                                                                                                                                                                                                                                                                                                                                                                                                                                                                                                        |
| 405061   | Rosebud 1                                                          | 2011002813                                                                                                                                                                                                                                                                                                                                                | 26 1                                                                                                                                                                                                                                                                                                                                                                                                                                                                                                                                                                                                                                    | V 15 W                                                                                                                                                                                                                                                                                                                                                                                                                                                                                                                                                                                                                                                                                                                                                                                  | 17                                                                                                                                                                                                                                                                                                                                                                                                                                                                                                                                                                                                                                                                                                                                                                         |
| 405062   | Rosebud 2                                                          | 2011002814                                                                                                                                                                                                                                                                                                                                                | <del></del> -                                                                                                                                                                                                                                                                                                                                                                                                                                                                                                                                                                                                                           | +                                                                                                                                                                                                                                                                                                                                                                                                                                                                                                                                                                                                                                                                                                                                                                                       | +                                                                                                                                                                                                                                                                                                                                                                                                                                                                                                                                                                                                                                                                                                                                                                          |
| 405063   | Rosebud 3                                                          | 2011002815                                                                                                                                                                                                                                                                                                                                                | <del> </del> -                                                                                                                                                                                                                                                                                                                                                                                                                                                                                                                                                                                                                          |                                                                                                                                                                                                                                                                                                                                                                                                                                                                                                                                                                                                                                                                                                                                                                                         |                                                                                                                                                                                                                                                                                                                                                                                                                                                                                                                                                                                                                                                                                                                                                                            |
| 405064   | Rosebud 4                                                          | 2011002816                                                                                                                                                                                                                                                                                                                                                | ┼                                                                                                                                                                                                                                                                                                                                                                                                                                                                                                                                                                                                                                       | <del> </del>                                                                                                                                                                                                                                                                                                                                                                                                                                                                                                                                                                                                                                                                                                                                                                            | 17,18                                                                                                                                                                                                                                                                                                                                                                                                                                                                                                                                                                                                                                                                                                                                                                      |
| 405065   | Rosebud 5                                                          |                                                                                                                                                                                                                                                                                                                                                           | <del> </del>                                                                                                                                                                                                                                                                                                                                                                                                                                                                                                                                                                                                                            | <del> </del>                                                                                                                                                                                                                                                                                                                                                                                                                                                                                                                                                                                                                                                                                                                                                                            | 19                                                                                                                                                                                                                                                                                                                                                                                                                                                                                                                                                                                                                                                                                                                                                                         |
| 405066   | Rosebud 6                                                          |                                                                                                                                                                                                                                                                                                                                                           |                                                                                                                                                                                                                                                                                                                                                                                                                                                                                                                                                                                                                                         | <del> </del>                                                                                                                                                                                                                                                                                                                                                                                                                                                                                                                                                                                                                                                                                                                                                                            | 18,19                                                                                                                                                                                                                                                                                                                                                                                                                                                                                                                                                                                                                                                                                                                                                                      |
| 405067   | Rosebud 7                                                          |                                                                                                                                                                                                                                                                                                                                                           |                                                                                                                                                                                                                                                                                                                                                                                                                                                                                                                                                                                                                                         | 15 W                                                                                                                                                                                                                                                                                                                                                                                                                                                                                                                                                                                                                                                                                                                                                                                    | 18                                                                                                                                                                                                                                                                                                                                                                                                                                                                                                                                                                                                                                                                                                                                                                         |
| 405068   |                                                                    |                                                                                                                                                                                                                                                                                                                                                           | 26 N                                                                                                                                                                                                                                                                                                                                                                                                                                                                                                                                                                                                                                    | 15 W                                                                                                                                                                                                                                                                                                                                                                                                                                                                                                                                                                                                                                                                                                                                                                                    | 18                                                                                                                                                                                                                                                                                                                                                                                                                                                                                                                                                                                                                                                                                                                                                                         |
| 405069   |                                                                    |                                                                                                                                                                                                                                                                                                                                                           | 26 N                                                                                                                                                                                                                                                                                                                                                                                                                                                                                                                                                                                                                                    | 15 W                                                                                                                                                                                                                                                                                                                                                                                                                                                                                                                                                                                                                                                                                                                                                                                    | 18                                                                                                                                                                                                                                                                                                                                                                                                                                                                                                                                                                                                                                                                                                                                                                         |
| <u> </u> |                                                                    |                                                                                                                                                                                                                                                                                                                                                           | 26 N                                                                                                                                                                                                                                                                                                                                                                                                                                                                                                                                                                                                                                    | 15 W                                                                                                                                                                                                                                                                                                                                                                                                                                                                                                                                                                                                                                                                                                                                                                                    | 17,18                                                                                                                                                                                                                                                                                                                                                                                                                                                                                                                                                                                                                                                                                                                                                                      |
| 100070   | Rosepud 10                                                         | 2011002822                                                                                                                                                                                                                                                                                                                                                | 26 N                                                                                                                                                                                                                                                                                                                                                                                                                                                                                                                                                                                                                                    | 15 W                                                                                                                                                                                                                                                                                                                                                                                                                                                                                                                                                                                                                                                                                                                                                                                    | 17,18                                                                                                                                                                                                                                                                                                                                                                                                                                                                                                                                                                                                                                                                                                                                                                      |
|          | 405061<br>405062<br>405063<br>405064<br>405065<br>405066<br>405067 | NUMBER         CLAIM/SITE NAME           405061         Rosebud 1           405062         Rosebud 2           405063         Rosebud 3           405064         Rosebud 4           405065         Rosebud 5           405066         Rosebud 6           405067         Rosebud 7           405068         Rosebud 8           405069         Rosebud 9 | NUMBER         CLAIM/SITE NAME         COUNTY RECORDER DATA (If available)           405061         Rosebud 1         2011002813           405062         Rosebud 2         2011002814           405063         Rosebud 3         2011002815           405064         Rosebud 4         2011002816           405065         Rosebud 5         2011002817           405066         Rosebud 6         2011002818           405067         Rosebud 7         2011002819           405068         Rosebud 8         2011002820           405069         Rosebud 9         2011002821           405070         Rosebud 10         2011002821 | NUMBER         CLAIM/SITE NAME         COUNTY RECORDER DATA (If available)         TWF           405061         Rosebud 1         2011002813         26 I           405062         Rosebud 2         2011002814         26 I           405063         Rosebud 3         2011002815         26 I           405064         Rosebud 4         2011002816         26 I           405065         Rosebud 5         2011002817         26 I           405066         Rosebud 6         2011002818         26 I           405067         Rosebud 7         2011002819         26 I           405068         Rosebud 8         2011002820         26 I           405069         Rosebud 9         2011002821         26 II           405070         Rosebud 10         2011002821         26 II | NUMBER         CLAIM/SITE NAME         COUNTY RECORDER DATA (If available)         TWP         RNG           405061         Rosebud 1         2011002813         26 N 15 W           405062         Rosebud 2         2011002814         26 N 15 W           405063         Rosebud 3         2011002815         26 N 15 W           405064         Rosebud 4         2011002816         26 N 15 W           405065         Rosebud 5         2011002817         26 N 15 W           405066         Rosebud 6         2011002818         26 N 15 W           405067         Rosebud 7         2011002819         26 N 15 W           405068         Rosebud 8         2011002820         26 N 15 W           405069         Rosebud 9         2011002821         26 N 15 W |