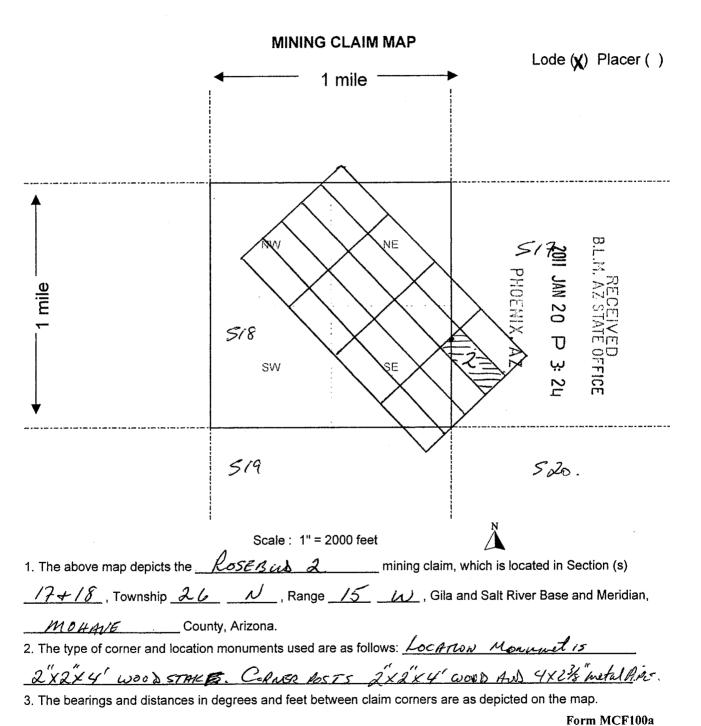

| AMC      |                                                                    |                                                                                                                                                                                                                                                                                                                                                           |                                                                                                                                                                                                                                                                                                                                                                                                                                                                                                                                                                                                                                         | _                                                                                                                                                                                                                                                                                                                                                                                                                                                                                                                                                                                                                                                                                                                                                                                       | 7 74                                                                                                                                                                                                                                                                                                                                                                                                                                                                                                                                                                                                                                                                                                                                                                       |
|----------|--------------------------------------------------------------------|-----------------------------------------------------------------------------------------------------------------------------------------------------------------------------------------------------------------------------------------------------------------------------------------------------------------------------------------------------------|-----------------------------------------------------------------------------------------------------------------------------------------------------------------------------------------------------------------------------------------------------------------------------------------------------------------------------------------------------------------------------------------------------------------------------------------------------------------------------------------------------------------------------------------------------------------------------------------------------------------------------------------|-----------------------------------------------------------------------------------------------------------------------------------------------------------------------------------------------------------------------------------------------------------------------------------------------------------------------------------------------------------------------------------------------------------------------------------------------------------------------------------------------------------------------------------------------------------------------------------------------------------------------------------------------------------------------------------------------------------------------------------------------------------------------------------------|----------------------------------------------------------------------------------------------------------------------------------------------------------------------------------------------------------------------------------------------------------------------------------------------------------------------------------------------------------------------------------------------------------------------------------------------------------------------------------------------------------------------------------------------------------------------------------------------------------------------------------------------------------------------------------------------------------------------------------------------------------------------------|
| NUMBER   | CLAIM/SITE NAME                                                    | COUNTY RECORDER DATA (If available)                                                                                                                                                                                                                                                                                                                       | TWF                                                                                                                                                                                                                                                                                                                                                                                                                                                                                                                                                                                                                                     | RNG                                                                                                                                                                                                                                                                                                                                                                                                                                                                                                                                                                                                                                                                                                                                                                                     | SEC                                                                                                                                                                                                                                                                                                                                                                                                                                                                                                                                                                                                                                                                                                                                                                        |
| 405061   | Rosebud 1                                                          | 2011002813                                                                                                                                                                                                                                                                                                                                                | 26 1                                                                                                                                                                                                                                                                                                                                                                                                                                                                                                                                                                                                                                    | V 15 W                                                                                                                                                                                                                                                                                                                                                                                                                                                                                                                                                                                                                                                                                                                                                                                  | 17                                                                                                                                                                                                                                                                                                                                                                                                                                                                                                                                                                                                                                                                                                                                                                         |
| 405062   | Rosebud 2                                                          | 2011002814                                                                                                                                                                                                                                                                                                                                                | <del></del> -                                                                                                                                                                                                                                                                                                                                                                                                                                                                                                                                                                                                                           | +                                                                                                                                                                                                                                                                                                                                                                                                                                                                                                                                                                                                                                                                                                                                                                                       | +                                                                                                                                                                                                                                                                                                                                                                                                                                                                                                                                                                                                                                                                                                                                                                          |
| 405063   | Rosebud 3                                                          | 2011002815                                                                                                                                                                                                                                                                                                                                                | <del> </del> -                                                                                                                                                                                                                                                                                                                                                                                                                                                                                                                                                                                                                          |                                                                                                                                                                                                                                                                                                                                                                                                                                                                                                                                                                                                                                                                                                                                                                                         |                                                                                                                                                                                                                                                                                                                                                                                                                                                                                                                                                                                                                                                                                                                                                                            |
| 405064   | Rosebud 4                                                          | 2011002816                                                                                                                                                                                                                                                                                                                                                | ┼                                                                                                                                                                                                                                                                                                                                                                                                                                                                                                                                                                                                                                       | <del> </del>                                                                                                                                                                                                                                                                                                                                                                                                                                                                                                                                                                                                                                                                                                                                                                            | 17,18                                                                                                                                                                                                                                                                                                                                                                                                                                                                                                                                                                                                                                                                                                                                                                      |
| 405065   | Rosebud 5                                                          |                                                                                                                                                                                                                                                                                                                                                           | <del> </del>                                                                                                                                                                                                                                                                                                                                                                                                                                                                                                                                                                                                                            | <del> </del>                                                                                                                                                                                                                                                                                                                                                                                                                                                                                                                                                                                                                                                                                                                                                                            | 19                                                                                                                                                                                                                                                                                                                                                                                                                                                                                                                                                                                                                                                                                                                                                                         |
| 405066   | Rosebud 6                                                          |                                                                                                                                                                                                                                                                                                                                                           |                                                                                                                                                                                                                                                                                                                                                                                                                                                                                                                                                                                                                                         | <del> </del>                                                                                                                                                                                                                                                                                                                                                                                                                                                                                                                                                                                                                                                                                                                                                                            | 18,19                                                                                                                                                                                                                                                                                                                                                                                                                                                                                                                                                                                                                                                                                                                                                                      |
| 405067   | Rosebud 7                                                          |                                                                                                                                                                                                                                                                                                                                                           |                                                                                                                                                                                                                                                                                                                                                                                                                                                                                                                                                                                                                                         | 15 W                                                                                                                                                                                                                                                                                                                                                                                                                                                                                                                                                                                                                                                                                                                                                                                    | 18                                                                                                                                                                                                                                                                                                                                                                                                                                                                                                                                                                                                                                                                                                                                                                         |
| 405068   |                                                                    |                                                                                                                                                                                                                                                                                                                                                           | 26 N                                                                                                                                                                                                                                                                                                                                                                                                                                                                                                                                                                                                                                    | 15 W                                                                                                                                                                                                                                                                                                                                                                                                                                                                                                                                                                                                                                                                                                                                                                                    | 18                                                                                                                                                                                                                                                                                                                                                                                                                                                                                                                                                                                                                                                                                                                                                                         |
| 405069   |                                                                    |                                                                                                                                                                                                                                                                                                                                                           | 26 N                                                                                                                                                                                                                                                                                                                                                                                                                                                                                                                                                                                                                                    | 15 W                                                                                                                                                                                                                                                                                                                                                                                                                                                                                                                                                                                                                                                                                                                                                                                    | 18                                                                                                                                                                                                                                                                                                                                                                                                                                                                                                                                                                                                                                                                                                                                                                         |
| <u> </u> |                                                                    |                                                                                                                                                                                                                                                                                                                                                           | 26 N                                                                                                                                                                                                                                                                                                                                                                                                                                                                                                                                                                                                                                    | 15 W                                                                                                                                                                                                                                                                                                                                                                                                                                                                                                                                                                                                                                                                                                                                                                                    | 17,18                                                                                                                                                                                                                                                                                                                                                                                                                                                                                                                                                                                                                                                                                                                                                                      |
| 100070   | Rosepud 10                                                         | 2011002822                                                                                                                                                                                                                                                                                                                                                | 26 N                                                                                                                                                                                                                                                                                                                                                                                                                                                                                                                                                                                                                                    | 15 W                                                                                                                                                                                                                                                                                                                                                                                                                                                                                                                                                                                                                                                                                                                                                                                    | 17,18                                                                                                                                                                                                                                                                                                                                                                                                                                                                                                                                                                                                                                                                                                                                                                      |
|          | 405061<br>405062<br>405063<br>405064<br>405065<br>405066<br>405067 | NUMBER         CLAIM/SITE NAME           405061         Rosebud 1           405062         Rosebud 2           405063         Rosebud 3           405064         Rosebud 4           405065         Rosebud 5           405066         Rosebud 6           405067         Rosebud 7           405068         Rosebud 8           405069         Rosebud 9 | NUMBER         CLAIM/SITE NAME         COUNTY RECORDER DATA (If available)           405061         Rosebud 1         2011002813           405062         Rosebud 2         2011002814           405063         Rosebud 3         2011002815           405064         Rosebud 4         2011002816           405065         Rosebud 5         2011002817           405066         Rosebud 6         2011002818           405067         Rosebud 7         2011002819           405068         Rosebud 8         2011002820           405069         Rosebud 9         2011002821           405070         Rosebud 10         2011002821 | NUMBER         CLAIM/SITE NAME         COUNTY RECORDER DATA (If available)         TWF           405061         Rosebud 1         2011002813         26 I           405062         Rosebud 2         2011002814         26 I           405063         Rosebud 3         2011002815         26 I           405064         Rosebud 4         2011002816         26 I           405065         Rosebud 5         2011002817         26 I           405066         Rosebud 6         2011002818         26 I           405067         Rosebud 7         2011002819         26 I           405068         Rosebud 8         2011002820         26 I           405069         Rosebud 9         2011002821         26 II           405070         Rosebud 10         2011002821         26 II | NUMBER         CLAIM/SITE NAME         COUNTY RECORDER DATA (If available)         TWP         RNG           405061         Rosebud 1         2011002813         26 N 15 W           405062         Rosebud 2         2011002814         26 N 15 W           405063         Rosebud 3         2011002815         26 N 15 W           405064         Rosebud 4         2011002816         26 N 15 W           405065         Rosebud 5         2011002817         26 N 15 W           405066         Rosebud 6         2011002818         26 N 15 W           405067         Rosebud 7         2011002819         26 N 15 W           405068         Rosebud 8         2011002820         26 N 15 W           405069         Rosebud 9         2011002821         26 N 15 W |