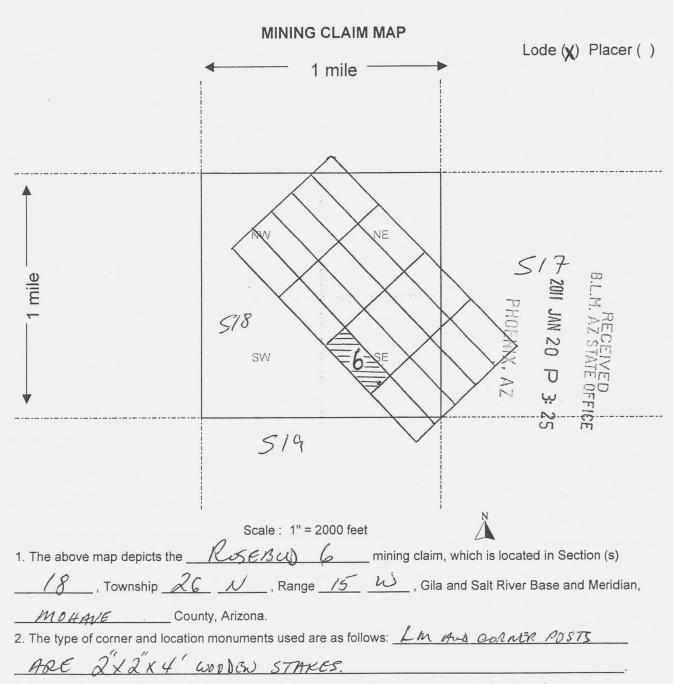

| AMC      |                                                                    |                                                                                                                                                                                                                                                                                                                                                           |                                                                                                                                                                                                                                                                                                                                                                                                                                                                                                                                                                                                                                         | _                                                                                                                                                                                                                                                                                                                                                                                                                                                                                                                                                                                                                                                                                                                                                                                       | 7 74                                                                                                                                                                                                                                                                                                                                                                                                                                                                                                                                                                                                                                                                                                                                                                       |
|----------|--------------------------------------------------------------------|-----------------------------------------------------------------------------------------------------------------------------------------------------------------------------------------------------------------------------------------------------------------------------------------------------------------------------------------------------------|-----------------------------------------------------------------------------------------------------------------------------------------------------------------------------------------------------------------------------------------------------------------------------------------------------------------------------------------------------------------------------------------------------------------------------------------------------------------------------------------------------------------------------------------------------------------------------------------------------------------------------------------|-----------------------------------------------------------------------------------------------------------------------------------------------------------------------------------------------------------------------------------------------------------------------------------------------------------------------------------------------------------------------------------------------------------------------------------------------------------------------------------------------------------------------------------------------------------------------------------------------------------------------------------------------------------------------------------------------------------------------------------------------------------------------------------------|----------------------------------------------------------------------------------------------------------------------------------------------------------------------------------------------------------------------------------------------------------------------------------------------------------------------------------------------------------------------------------------------------------------------------------------------------------------------------------------------------------------------------------------------------------------------------------------------------------------------------------------------------------------------------------------------------------------------------------------------------------------------------|
| NUMBER   | CLAIM/SITE NAME                                                    | COUNTY RECORDER DATA (If available)                                                                                                                                                                                                                                                                                                                       | TWF                                                                                                                                                                                                                                                                                                                                                                                                                                                                                                                                                                                                                                     | RNG                                                                                                                                                                                                                                                                                                                                                                                                                                                                                                                                                                                                                                                                                                                                                                                     | SEC                                                                                                                                                                                                                                                                                                                                                                                                                                                                                                                                                                                                                                                                                                                                                                        |
| 405061   | Rosebud 1                                                          | 2011002813                                                                                                                                                                                                                                                                                                                                                | 26 1                                                                                                                                                                                                                                                                                                                                                                                                                                                                                                                                                                                                                                    | V 15 W                                                                                                                                                                                                                                                                                                                                                                                                                                                                                                                                                                                                                                                                                                                                                                                  | 17                                                                                                                                                                                                                                                                                                                                                                                                                                                                                                                                                                                                                                                                                                                                                                         |
| 405062   | Rosebud 2                                                          | 2011002814                                                                                                                                                                                                                                                                                                                                                | <del></del> -                                                                                                                                                                                                                                                                                                                                                                                                                                                                                                                                                                                                                           | +                                                                                                                                                                                                                                                                                                                                                                                                                                                                                                                                                                                                                                                                                                                                                                                       | +                                                                                                                                                                                                                                                                                                                                                                                                                                                                                                                                                                                                                                                                                                                                                                          |
| 405063   | Rosebud 3                                                          | 2011002815                                                                                                                                                                                                                                                                                                                                                | <del> </del> -                                                                                                                                                                                                                                                                                                                                                                                                                                                                                                                                                                                                                          |                                                                                                                                                                                                                                                                                                                                                                                                                                                                                                                                                                                                                                                                                                                                                                                         |                                                                                                                                                                                                                                                                                                                                                                                                                                                                                                                                                                                                                                                                                                                                                                            |
| 405064   | Rosebud 4                                                          | 2011002816                                                                                                                                                                                                                                                                                                                                                | ┼                                                                                                                                                                                                                                                                                                                                                                                                                                                                                                                                                                                                                                       | <del> </del>                                                                                                                                                                                                                                                                                                                                                                                                                                                                                                                                                                                                                                                                                                                                                                            | 17,18                                                                                                                                                                                                                                                                                                                                                                                                                                                                                                                                                                                                                                                                                                                                                                      |
| 405065   | Rosebud 5                                                          |                                                                                                                                                                                                                                                                                                                                                           | <del> </del>                                                                                                                                                                                                                                                                                                                                                                                                                                                                                                                                                                                                                            | <del> </del>                                                                                                                                                                                                                                                                                                                                                                                                                                                                                                                                                                                                                                                                                                                                                                            | 19                                                                                                                                                                                                                                                                                                                                                                                                                                                                                                                                                                                                                                                                                                                                                                         |
| 405066   | Rosebud 6                                                          |                                                                                                                                                                                                                                                                                                                                                           |                                                                                                                                                                                                                                                                                                                                                                                                                                                                                                                                                                                                                                         | <del> </del>                                                                                                                                                                                                                                                                                                                                                                                                                                                                                                                                                                                                                                                                                                                                                                            | 18,19                                                                                                                                                                                                                                                                                                                                                                                                                                                                                                                                                                                                                                                                                                                                                                      |
| 405067   | Rosebud 7                                                          |                                                                                                                                                                                                                                                                                                                                                           |                                                                                                                                                                                                                                                                                                                                                                                                                                                                                                                                                                                                                                         | 15 W                                                                                                                                                                                                                                                                                                                                                                                                                                                                                                                                                                                                                                                                                                                                                                                    | 18                                                                                                                                                                                                                                                                                                                                                                                                                                                                                                                                                                                                                                                                                                                                                                         |
| 405068   |                                                                    |                                                                                                                                                                                                                                                                                                                                                           | 26 N                                                                                                                                                                                                                                                                                                                                                                                                                                                                                                                                                                                                                                    | 15 W                                                                                                                                                                                                                                                                                                                                                                                                                                                                                                                                                                                                                                                                                                                                                                                    | 18                                                                                                                                                                                                                                                                                                                                                                                                                                                                                                                                                                                                                                                                                                                                                                         |
| 405069   |                                                                    |                                                                                                                                                                                                                                                                                                                                                           | 26 N                                                                                                                                                                                                                                                                                                                                                                                                                                                                                                                                                                                                                                    | 15 W                                                                                                                                                                                                                                                                                                                                                                                                                                                                                                                                                                                                                                                                                                                                                                                    | 18                                                                                                                                                                                                                                                                                                                                                                                                                                                                                                                                                                                                                                                                                                                                                                         |
| <u> </u> |                                                                    |                                                                                                                                                                                                                                                                                                                                                           | 26 N                                                                                                                                                                                                                                                                                                                                                                                                                                                                                                                                                                                                                                    | 15 W                                                                                                                                                                                                                                                                                                                                                                                                                                                                                                                                                                                                                                                                                                                                                                                    | 17,18                                                                                                                                                                                                                                                                                                                                                                                                                                                                                                                                                                                                                                                                                                                                                                      |
| 100070   | Rosepud 10                                                         | 2011002822                                                                                                                                                                                                                                                                                                                                                | 26 N                                                                                                                                                                                                                                                                                                                                                                                                                                                                                                                                                                                                                                    | 15 W                                                                                                                                                                                                                                                                                                                                                                                                                                                                                                                                                                                                                                                                                                                                                                                    | 17,18                                                                                                                                                                                                                                                                                                                                                                                                                                                                                                                                                                                                                                                                                                                                                                      |
|          | 405061<br>405062<br>405063<br>405064<br>405065<br>405066<br>405067 | NUMBER         CLAIM/SITE NAME           405061         Rosebud 1           405062         Rosebud 2           405063         Rosebud 3           405064         Rosebud 4           405065         Rosebud 5           405066         Rosebud 6           405067         Rosebud 7           405068         Rosebud 8           405069         Rosebud 9 | NUMBER         CLAIM/SITE NAME         COUNTY RECORDER DATA (If available)           405061         Rosebud 1         2011002813           405062         Rosebud 2         2011002814           405063         Rosebud 3         2011002815           405064         Rosebud 4         2011002816           405065         Rosebud 5         2011002817           405066         Rosebud 6         2011002818           405067         Rosebud 7         2011002819           405068         Rosebud 8         2011002820           405069         Rosebud 9         2011002821           405070         Rosebud 10         2011002821 | NUMBER         CLAIM/SITE NAME         COUNTY RECORDER DATA (If available)         TWF           405061         Rosebud 1         2011002813         26 I           405062         Rosebud 2         2011002814         26 I           405063         Rosebud 3         2011002815         26 I           405064         Rosebud 4         2011002816         26 I           405065         Rosebud 5         2011002817         26 I           405066         Rosebud 6         2011002818         26 I           405067         Rosebud 7         2011002819         26 I           405068         Rosebud 8         2011002820         26 I           405069         Rosebud 9         2011002821         26 II           405070         Rosebud 10         2011002821         26 II | NUMBER         CLAIM/SITE NAME         COUNTY RECORDER DATA (If available)         TWP         RNG           405061         Rosebud 1         2011002813         26 N 15 W           405062         Rosebud 2         2011002814         26 N 15 W           405063         Rosebud 3         2011002815         26 N 15 W           405064         Rosebud 4         2011002816         26 N 15 W           405065         Rosebud 5         2011002817         26 N 15 W           405066         Rosebud 6         2011002818         26 N 15 W           405067         Rosebud 7         2011002819         26 N 15 W           405068         Rosebud 8         2011002820         26 N 15 W           405069         Rosebud 9         2011002821         26 N 15 W |