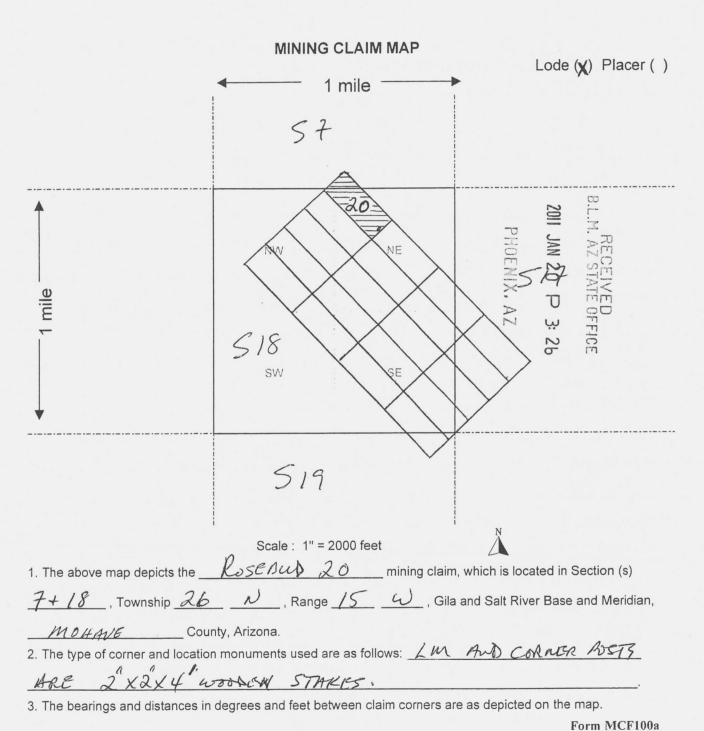

| AMC      |                                                                    |                                                                                                                                                                                                                                                                                                                                                           |                                                                                                                                                                                                                                                                                                                                                                                                                                                                                                                                                                                                                                         | _                                                                                                                                                                                                                                                                                                                                                                                                                                                                                                                                                                                                                                                                                                                                                                                       | 7 74                                                                                                                                                                                                                                                                                                                                                                                                                                                                                                                                                                                                                                                                                                                                                                       |
|----------|--------------------------------------------------------------------|-----------------------------------------------------------------------------------------------------------------------------------------------------------------------------------------------------------------------------------------------------------------------------------------------------------------------------------------------------------|-----------------------------------------------------------------------------------------------------------------------------------------------------------------------------------------------------------------------------------------------------------------------------------------------------------------------------------------------------------------------------------------------------------------------------------------------------------------------------------------------------------------------------------------------------------------------------------------------------------------------------------------|-----------------------------------------------------------------------------------------------------------------------------------------------------------------------------------------------------------------------------------------------------------------------------------------------------------------------------------------------------------------------------------------------------------------------------------------------------------------------------------------------------------------------------------------------------------------------------------------------------------------------------------------------------------------------------------------------------------------------------------------------------------------------------------------|----------------------------------------------------------------------------------------------------------------------------------------------------------------------------------------------------------------------------------------------------------------------------------------------------------------------------------------------------------------------------------------------------------------------------------------------------------------------------------------------------------------------------------------------------------------------------------------------------------------------------------------------------------------------------------------------------------------------------------------------------------------------------|
| NUMBER   | CLAIM/SITE NAME                                                    | COUNTY RECORDER DATA (If available)                                                                                                                                                                                                                                                                                                                       | TWF                                                                                                                                                                                                                                                                                                                                                                                                                                                                                                                                                                                                                                     | RNG                                                                                                                                                                                                                                                                                                                                                                                                                                                                                                                                                                                                                                                                                                                                                                                     | SEC                                                                                                                                                                                                                                                                                                                                                                                                                                                                                                                                                                                                                                                                                                                                                                        |
| 405061   | Rosebud 1                                                          | 2011002813                                                                                                                                                                                                                                                                                                                                                | 26 1                                                                                                                                                                                                                                                                                                                                                                                                                                                                                                                                                                                                                                    | V 15 W                                                                                                                                                                                                                                                                                                                                                                                                                                                                                                                                                                                                                                                                                                                                                                                  | 17                                                                                                                                                                                                                                                                                                                                                                                                                                                                                                                                                                                                                                                                                                                                                                         |
| 405062   | Rosebud 2                                                          | 2011002814                                                                                                                                                                                                                                                                                                                                                | <del></del> -                                                                                                                                                                                                                                                                                                                                                                                                                                                                                                                                                                                                                           | +                                                                                                                                                                                                                                                                                                                                                                                                                                                                                                                                                                                                                                                                                                                                                                                       | +                                                                                                                                                                                                                                                                                                                                                                                                                                                                                                                                                                                                                                                                                                                                                                          |
| 405063   | Rosebud 3                                                          | 2011002815                                                                                                                                                                                                                                                                                                                                                | <del> </del> -                                                                                                                                                                                                                                                                                                                                                                                                                                                                                                                                                                                                                          |                                                                                                                                                                                                                                                                                                                                                                                                                                                                                                                                                                                                                                                                                                                                                                                         |                                                                                                                                                                                                                                                                                                                                                                                                                                                                                                                                                                                                                                                                                                                                                                            |
| 405064   | Rosebud 4                                                          | 2011002816                                                                                                                                                                                                                                                                                                                                                | ┼                                                                                                                                                                                                                                                                                                                                                                                                                                                                                                                                                                                                                                       | <del> </del>                                                                                                                                                                                                                                                                                                                                                                                                                                                                                                                                                                                                                                                                                                                                                                            | 17,18                                                                                                                                                                                                                                                                                                                                                                                                                                                                                                                                                                                                                                                                                                                                                                      |
| 405065   | Rosebud 5                                                          |                                                                                                                                                                                                                                                                                                                                                           | <del> </del>                                                                                                                                                                                                                                                                                                                                                                                                                                                                                                                                                                                                                            | <del> </del>                                                                                                                                                                                                                                                                                                                                                                                                                                                                                                                                                                                                                                                                                                                                                                            | 19                                                                                                                                                                                                                                                                                                                                                                                                                                                                                                                                                                                                                                                                                                                                                                         |
| 405066   | Rosebud 6                                                          |                                                                                                                                                                                                                                                                                                                                                           |                                                                                                                                                                                                                                                                                                                                                                                                                                                                                                                                                                                                                                         | <del> </del>                                                                                                                                                                                                                                                                                                                                                                                                                                                                                                                                                                                                                                                                                                                                                                            | 18,19                                                                                                                                                                                                                                                                                                                                                                                                                                                                                                                                                                                                                                                                                                                                                                      |
| 405067   | Rosebud 7                                                          |                                                                                                                                                                                                                                                                                                                                                           |                                                                                                                                                                                                                                                                                                                                                                                                                                                                                                                                                                                                                                         | 15 W                                                                                                                                                                                                                                                                                                                                                                                                                                                                                                                                                                                                                                                                                                                                                                                    | 18                                                                                                                                                                                                                                                                                                                                                                                                                                                                                                                                                                                                                                                                                                                                                                         |
| 405068   |                                                                    |                                                                                                                                                                                                                                                                                                                                                           | 26 N                                                                                                                                                                                                                                                                                                                                                                                                                                                                                                                                                                                                                                    | 15 W                                                                                                                                                                                                                                                                                                                                                                                                                                                                                                                                                                                                                                                                                                                                                                                    | 18                                                                                                                                                                                                                                                                                                                                                                                                                                                                                                                                                                                                                                                                                                                                                                         |
| 405069   |                                                                    |                                                                                                                                                                                                                                                                                                                                                           | 26 N                                                                                                                                                                                                                                                                                                                                                                                                                                                                                                                                                                                                                                    | 15 W                                                                                                                                                                                                                                                                                                                                                                                                                                                                                                                                                                                                                                                                                                                                                                                    | 18                                                                                                                                                                                                                                                                                                                                                                                                                                                                                                                                                                                                                                                                                                                                                                         |
| <u> </u> |                                                                    |                                                                                                                                                                                                                                                                                                                                                           | 26 N                                                                                                                                                                                                                                                                                                                                                                                                                                                                                                                                                                                                                                    | 15 W                                                                                                                                                                                                                                                                                                                                                                                                                                                                                                                                                                                                                                                                                                                                                                                    | 17,18                                                                                                                                                                                                                                                                                                                                                                                                                                                                                                                                                                                                                                                                                                                                                                      |
| 100070   | Rosepud 10                                                         | 2011002822                                                                                                                                                                                                                                                                                                                                                | 26 N                                                                                                                                                                                                                                                                                                                                                                                                                                                                                                                                                                                                                                    | 15 W                                                                                                                                                                                                                                                                                                                                                                                                                                                                                                                                                                                                                                                                                                                                                                                    | 17,18                                                                                                                                                                                                                                                                                                                                                                                                                                                                                                                                                                                                                                                                                                                                                                      |
|          | 405061<br>405062<br>405063<br>405064<br>405065<br>405066<br>405067 | NUMBER         CLAIM/SITE NAME           405061         Rosebud 1           405062         Rosebud 2           405063         Rosebud 3           405064         Rosebud 4           405065         Rosebud 5           405066         Rosebud 6           405067         Rosebud 7           405068         Rosebud 8           405069         Rosebud 9 | NUMBER         CLAIM/SITE NAME         COUNTY RECORDER DATA (If available)           405061         Rosebud 1         2011002813           405062         Rosebud 2         2011002814           405063         Rosebud 3         2011002815           405064         Rosebud 4         2011002816           405065         Rosebud 5         2011002817           405066         Rosebud 6         2011002818           405067         Rosebud 7         2011002819           405068         Rosebud 8         2011002820           405069         Rosebud 9         2011002821           405070         Rosebud 10         2011002821 | NUMBER         CLAIM/SITE NAME         COUNTY RECORDER DATA (If available)         TWF           405061         Rosebud 1         2011002813         26 I           405062         Rosebud 2         2011002814         26 I           405063         Rosebud 3         2011002815         26 I           405064         Rosebud 4         2011002816         26 I           405065         Rosebud 5         2011002817         26 I           405066         Rosebud 6         2011002818         26 I           405067         Rosebud 7         2011002819         26 I           405068         Rosebud 8         2011002820         26 I           405069         Rosebud 9         2011002821         26 II           405070         Rosebud 10         2011002821         26 II | NUMBER         CLAIM/SITE NAME         COUNTY RECORDER DATA (If available)         TWP         RNG           405061         Rosebud 1         2011002813         26 N 15 W           405062         Rosebud 2         2011002814         26 N 15 W           405063         Rosebud 3         2011002815         26 N 15 W           405064         Rosebud 4         2011002816         26 N 15 W           405065         Rosebud 5         2011002817         26 N 15 W           405066         Rosebud 6         2011002818         26 N 15 W           405067         Rosebud 7         2011002819         26 N 15 W           405068         Rosebud 8         2011002820         26 N 15 W           405069         Rosebud 9         2011002821         26 N 15 W |

Notice of Non-Liability for Labor and Materials Furnished

| LINE<br>NO. | AMC<br>NUMBER | CLAIM/SITE NAME | COUNTY RECORDER     | T    |          |                                       |
|-------------|---------------|-----------------|---------------------|------|----------|---------------------------------------|
| 11          | 405071        |                 | DATA (If available) | TWP  | RNG      | SEC                                   |
|             |               | Rosebud 11      | 2011002823          | 26 N | 15 W     | 18                                    |
| 12          | 405072        | Rosebud 12      | 2011002824          | 26 N | 15 W     | 18                                    |
| 13          | 405073        | Rosebud 13      | 2011002825          | 26 N | 15 W     | 18                                    |
| 14          | 405074        | Rosebud 14      | 2011002826          | 26 N |          | -                                     |
| 15          | 405075        | Rosebud 15      | 2011002827          | 26 N | 15 W     | 18                                    |
| 16          | 405076        | Rosebud 16      | 2011002828          | 26 N | 15 W     | 18                                    |
| 17          | 405077        | Rosebud 17      | 2011002829          | -    | 15 W     | 18                                    |
| 18          | 405078        | Rosebud 18      | 2011002830          | 26 N | 15 W     | 18                                    |
| 19          | 405079        | Rosebud 19      | 2011002831          | 26 N | 15 W     | 18                                    |
| 20          | 405080        |                 |                     | 26 N | 15 W     | 18                                    |
|             | 103000        | Rosebud 20      | 2011002832          | 26 N | 15 W     | 7,18                                  |
| _           |               |                 |                     |      |          |                                       |
|             |               |                 |                     |      |          |                                       |
|             |               |                 |                     |      | מ סי     | (Z)                                   |
|             |               |                 |                     |      | 5 5      | ; ; ; ; ; ; ; ; ; ; ; ; ; ; ; ; ; ; ; |
|             |               |                 |                     |      | 日音       | 1-1-2                                 |
|             |               |                 |                     |      | X        |                                       |
|             |               |                 |                     |      | R P      |                                       |
| _           |               |                 |                     |      | A.RIZONA |                                       |
|             |               |                 |                     |      | 7        | m                                     |
|             |               |                 |                     |      |          |                                       |