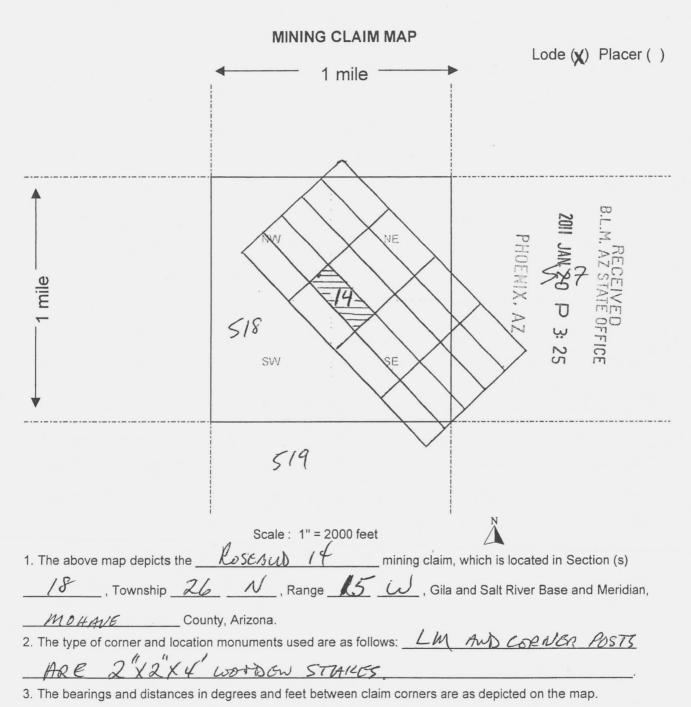

| AMC      |                                                                    |                                                                                                                                                                                                                                                                                                                                                           |                                                                                                                                                                                                                                                                                                                                                                                                                                                                                                                                                                                                                                         | _                                                                                                                                                                                                                                                                                                                                                                                                                                                                                                                                                                                                                                                                                                                                                                                       | 7 74                                                                                                                                                                                                                                                                                                                                                                                                                                                                                                                                                                                                                                                                                                                                                                       |
|----------|--------------------------------------------------------------------|-----------------------------------------------------------------------------------------------------------------------------------------------------------------------------------------------------------------------------------------------------------------------------------------------------------------------------------------------------------|-----------------------------------------------------------------------------------------------------------------------------------------------------------------------------------------------------------------------------------------------------------------------------------------------------------------------------------------------------------------------------------------------------------------------------------------------------------------------------------------------------------------------------------------------------------------------------------------------------------------------------------------|-----------------------------------------------------------------------------------------------------------------------------------------------------------------------------------------------------------------------------------------------------------------------------------------------------------------------------------------------------------------------------------------------------------------------------------------------------------------------------------------------------------------------------------------------------------------------------------------------------------------------------------------------------------------------------------------------------------------------------------------------------------------------------------------|----------------------------------------------------------------------------------------------------------------------------------------------------------------------------------------------------------------------------------------------------------------------------------------------------------------------------------------------------------------------------------------------------------------------------------------------------------------------------------------------------------------------------------------------------------------------------------------------------------------------------------------------------------------------------------------------------------------------------------------------------------------------------|
| NUMBER   | CLAIM/SITE NAME                                                    | COUNTY RECORDER DATA (If available)                                                                                                                                                                                                                                                                                                                       | TWF                                                                                                                                                                                                                                                                                                                                                                                                                                                                                                                                                                                                                                     | RNG                                                                                                                                                                                                                                                                                                                                                                                                                                                                                                                                                                                                                                                                                                                                                                                     | SEC                                                                                                                                                                                                                                                                                                                                                                                                                                                                                                                                                                                                                                                                                                                                                                        |
| 405061   | Rosebud 1                                                          | 2011002813                                                                                                                                                                                                                                                                                                                                                | 26 1                                                                                                                                                                                                                                                                                                                                                                                                                                                                                                                                                                                                                                    | V 15 W                                                                                                                                                                                                                                                                                                                                                                                                                                                                                                                                                                                                                                                                                                                                                                                  | 17                                                                                                                                                                                                                                                                                                                                                                                                                                                                                                                                                                                                                                                                                                                                                                         |
| 405062   | Rosebud 2                                                          | 2011002814                                                                                                                                                                                                                                                                                                                                                | <del></del> -                                                                                                                                                                                                                                                                                                                                                                                                                                                                                                                                                                                                                           | +                                                                                                                                                                                                                                                                                                                                                                                                                                                                                                                                                                                                                                                                                                                                                                                       | +                                                                                                                                                                                                                                                                                                                                                                                                                                                                                                                                                                                                                                                                                                                                                                          |
| 405063   | Rosebud 3                                                          | 2011002815                                                                                                                                                                                                                                                                                                                                                | <del> </del> -                                                                                                                                                                                                                                                                                                                                                                                                                                                                                                                                                                                                                          |                                                                                                                                                                                                                                                                                                                                                                                                                                                                                                                                                                                                                                                                                                                                                                                         |                                                                                                                                                                                                                                                                                                                                                                                                                                                                                                                                                                                                                                                                                                                                                                            |
| 405064   | Rosebud 4                                                          | 2011002816                                                                                                                                                                                                                                                                                                                                                | ┼                                                                                                                                                                                                                                                                                                                                                                                                                                                                                                                                                                                                                                       | <del> </del>                                                                                                                                                                                                                                                                                                                                                                                                                                                                                                                                                                                                                                                                                                                                                                            | 17,18                                                                                                                                                                                                                                                                                                                                                                                                                                                                                                                                                                                                                                                                                                                                                                      |
| 405065   | Rosebud 5                                                          |                                                                                                                                                                                                                                                                                                                                                           | <del> </del>                                                                                                                                                                                                                                                                                                                                                                                                                                                                                                                                                                                                                            | <del> </del>                                                                                                                                                                                                                                                                                                                                                                                                                                                                                                                                                                                                                                                                                                                                                                            | 19                                                                                                                                                                                                                                                                                                                                                                                                                                                                                                                                                                                                                                                                                                                                                                         |
| 405066   | Rosebud 6                                                          |                                                                                                                                                                                                                                                                                                                                                           |                                                                                                                                                                                                                                                                                                                                                                                                                                                                                                                                                                                                                                         | <del> </del>                                                                                                                                                                                                                                                                                                                                                                                                                                                                                                                                                                                                                                                                                                                                                                            | 18,19                                                                                                                                                                                                                                                                                                                                                                                                                                                                                                                                                                                                                                                                                                                                                                      |
| 405067   | Rosebud 7                                                          |                                                                                                                                                                                                                                                                                                                                                           |                                                                                                                                                                                                                                                                                                                                                                                                                                                                                                                                                                                                                                         | 15 W                                                                                                                                                                                                                                                                                                                                                                                                                                                                                                                                                                                                                                                                                                                                                                                    | 18                                                                                                                                                                                                                                                                                                                                                                                                                                                                                                                                                                                                                                                                                                                                                                         |
| 405068   |                                                                    |                                                                                                                                                                                                                                                                                                                                                           | 26 N                                                                                                                                                                                                                                                                                                                                                                                                                                                                                                                                                                                                                                    | 15 W                                                                                                                                                                                                                                                                                                                                                                                                                                                                                                                                                                                                                                                                                                                                                                                    | 18                                                                                                                                                                                                                                                                                                                                                                                                                                                                                                                                                                                                                                                                                                                                                                         |
| 405069   |                                                                    |                                                                                                                                                                                                                                                                                                                                                           | 26 N                                                                                                                                                                                                                                                                                                                                                                                                                                                                                                                                                                                                                                    | 15 W                                                                                                                                                                                                                                                                                                                                                                                                                                                                                                                                                                                                                                                                                                                                                                                    | 18                                                                                                                                                                                                                                                                                                                                                                                                                                                                                                                                                                                                                                                                                                                                                                         |
| <u> </u> |                                                                    |                                                                                                                                                                                                                                                                                                                                                           | 26 N                                                                                                                                                                                                                                                                                                                                                                                                                                                                                                                                                                                                                                    | 15 W                                                                                                                                                                                                                                                                                                                                                                                                                                                                                                                                                                                                                                                                                                                                                                                    | 17,18                                                                                                                                                                                                                                                                                                                                                                                                                                                                                                                                                                                                                                                                                                                                                                      |
| 100070   | Rosepud 10                                                         | 2011002822                                                                                                                                                                                                                                                                                                                                                | 26 N                                                                                                                                                                                                                                                                                                                                                                                                                                                                                                                                                                                                                                    | 15 W                                                                                                                                                                                                                                                                                                                                                                                                                                                                                                                                                                                                                                                                                                                                                                                    | 17,18                                                                                                                                                                                                                                                                                                                                                                                                                                                                                                                                                                                                                                                                                                                                                                      |
|          | 405061<br>405062<br>405063<br>405064<br>405065<br>405066<br>405067 | NUMBER         CLAIM/SITE NAME           405061         Rosebud 1           405062         Rosebud 2           405063         Rosebud 3           405064         Rosebud 4           405065         Rosebud 5           405066         Rosebud 6           405067         Rosebud 7           405068         Rosebud 8           405069         Rosebud 9 | NUMBER         CLAIM/SITE NAME         COUNTY RECORDER DATA (If available)           405061         Rosebud 1         2011002813           405062         Rosebud 2         2011002814           405063         Rosebud 3         2011002815           405064         Rosebud 4         2011002816           405065         Rosebud 5         2011002817           405066         Rosebud 6         2011002818           405067         Rosebud 7         2011002819           405068         Rosebud 8         2011002820           405069         Rosebud 9         2011002821           405070         Rosebud 10         2011002821 | NUMBER         CLAIM/SITE NAME         COUNTY RECORDER DATA (If available)         TWF           405061         Rosebud 1         2011002813         26 I           405062         Rosebud 2         2011002814         26 I           405063         Rosebud 3         2011002815         26 I           405064         Rosebud 4         2011002816         26 I           405065         Rosebud 5         2011002817         26 I           405066         Rosebud 6         2011002818         26 I           405067         Rosebud 7         2011002819         26 I           405068         Rosebud 8         2011002820         26 I           405069         Rosebud 9         2011002821         26 II           405070         Rosebud 10         2011002821         26 II | NUMBER         CLAIM/SITE NAME         COUNTY RECORDER DATA (If available)         TWP         RNG           405061         Rosebud 1         2011002813         26 N 15 W           405062         Rosebud 2         2011002814         26 N 15 W           405063         Rosebud 3         2011002815         26 N 15 W           405064         Rosebud 4         2011002816         26 N 15 W           405065         Rosebud 5         2011002817         26 N 15 W           405066         Rosebud 6         2011002818         26 N 15 W           405067         Rosebud 7         2011002819         26 N 15 W           405068         Rosebud 8         2011002820         26 N 15 W           405069         Rosebud 9         2011002821         26 N 15 W |

#### SUPPLEMENTAL ATTACHMENT

May be used with the following forms for listing additional mining claims: Check One.

Affidavit of Performance of Annual Work

Maintenance Fee Payment

☐ Notice of Intent to Hold Mining Claims

Notice of Non-Liability for Labor and Materials Furnished

| LINE<br>NO. | AMC<br>NUMBER | CLAIM/SITE NAME | COUNTY RECORDER     | T    |          |                                       |
|-------------|---------------|-----------------|---------------------|------|----------|---------------------------------------|
| 11          | 405071        |                 | DATA (If available) | TWP  | RNG      | SEC                                   |
|             |               | Rosebud 11      | 2011002823          | 26 N | 15 W     | 18                                    |
| 12          | 405072        | Rosebud 12      | 2011002824          | 26 N | 15 W     | 18                                    |
| 13          | 405073        | Rosebud 13      | 2011002825          | 26 N | 15 W     | 18                                    |
| 14          | 405074        | Rosebud 14      | 2011002826          | 26 N |          | -                                     |
| 15          | 405075        | Rosebud 15      | 2011002827          | 26 N | 15 W     | 18                                    |
| 16          | 405076        | Rosebud 16      | 2011002828          | 26 N | 15 W     | 18                                    |
| 17          | 405077        | Rosebud 17      | 2011002829          | -    | 15 W     | 18                                    |
| 18          | 405078        | Rosebud 18      | 2011002830          | 26 N | 15 W     | 18                                    |
| 19          | 405079        | Rosebud 19      | 2011002831          | 26 N | 15 W     | 18                                    |
| 20          | 405080        |                 |                     | 26 N | 15 W     | 18                                    |
|             | 103000        | Rosebud 20      | 2011002832          | 26 N | 15 W     | 7,18                                  |
| _           |               |                 |                     |      |          |                                       |
|             |               |                 |                     |      |          |                                       |
|             |               |                 |                     |      | מ סי     | (Z)                                   |
|             |               |                 |                     |      | 5 5      | ; ; ; ; ; ; ; ; ; ; ; ; ; ; ; ; ; ; ; |
|             |               |                 |                     |      | 日音       | 1-1-2                                 |
|             |               |                 |                     |      | X        |                                       |
|             |               |                 |                     |      | R P      |                                       |
| _           |               |                 |                     |      | A.RIZONA |                                       |
|             |               |                 |                     |      | 7        | m                                     |
|             |               |                 |                     |      |          |                                       |