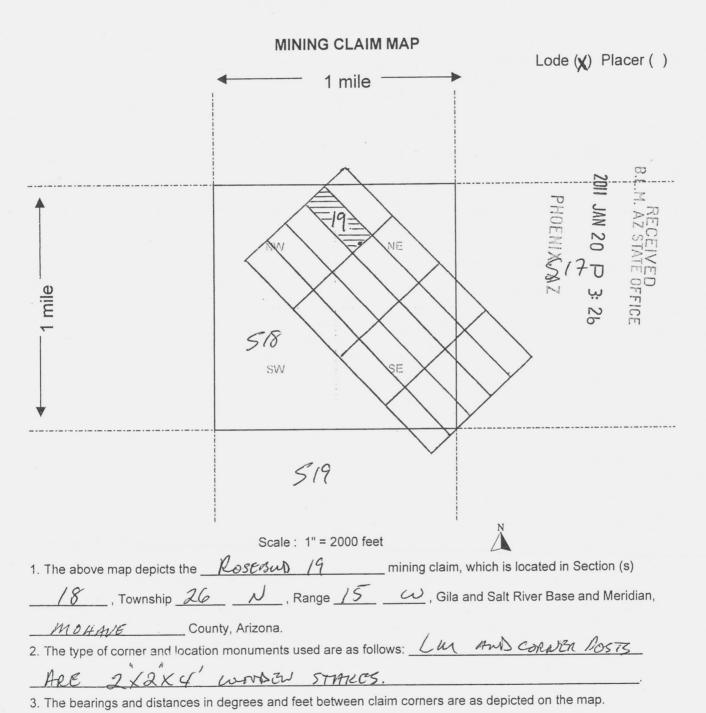

| AMC      |                                                                    |                                                                                                                                                                                                                                                                                                                                                           |                                                                                                                                                                                                                                                                                                                                                                                                                                                                                                                                                                                                                                         | _                                                                                                                                                                                                                                                                                                                                                                                                                                                                                                                                                                                                                                                                                                                                                                                       | 7 74                                                                                                                                                                                                                                                                                                                                                                                                                                                                                                                                                                                                                                                                                                                                                                       |
|----------|--------------------------------------------------------------------|-----------------------------------------------------------------------------------------------------------------------------------------------------------------------------------------------------------------------------------------------------------------------------------------------------------------------------------------------------------|-----------------------------------------------------------------------------------------------------------------------------------------------------------------------------------------------------------------------------------------------------------------------------------------------------------------------------------------------------------------------------------------------------------------------------------------------------------------------------------------------------------------------------------------------------------------------------------------------------------------------------------------|-----------------------------------------------------------------------------------------------------------------------------------------------------------------------------------------------------------------------------------------------------------------------------------------------------------------------------------------------------------------------------------------------------------------------------------------------------------------------------------------------------------------------------------------------------------------------------------------------------------------------------------------------------------------------------------------------------------------------------------------------------------------------------------------|----------------------------------------------------------------------------------------------------------------------------------------------------------------------------------------------------------------------------------------------------------------------------------------------------------------------------------------------------------------------------------------------------------------------------------------------------------------------------------------------------------------------------------------------------------------------------------------------------------------------------------------------------------------------------------------------------------------------------------------------------------------------------|
| NUMBER   | CLAIM/SITE NAME                                                    | COUNTY RECORDER DATA (If available)                                                                                                                                                                                                                                                                                                                       | TWF                                                                                                                                                                                                                                                                                                                                                                                                                                                                                                                                                                                                                                     | RNG                                                                                                                                                                                                                                                                                                                                                                                                                                                                                                                                                                                                                                                                                                                                                                                     | SEC                                                                                                                                                                                                                                                                                                                                                                                                                                                                                                                                                                                                                                                                                                                                                                        |
| 405061   | Rosebud 1                                                          | 2011002813                                                                                                                                                                                                                                                                                                                                                | 26 1                                                                                                                                                                                                                                                                                                                                                                                                                                                                                                                                                                                                                                    | V 15 W                                                                                                                                                                                                                                                                                                                                                                                                                                                                                                                                                                                                                                                                                                                                                                                  | 17                                                                                                                                                                                                                                                                                                                                                                                                                                                                                                                                                                                                                                                                                                                                                                         |
| 405062   | Rosebud 2                                                          | 2011002814                                                                                                                                                                                                                                                                                                                                                | <del></del> -                                                                                                                                                                                                                                                                                                                                                                                                                                                                                                                                                                                                                           | +                                                                                                                                                                                                                                                                                                                                                                                                                                                                                                                                                                                                                                                                                                                                                                                       | +                                                                                                                                                                                                                                                                                                                                                                                                                                                                                                                                                                                                                                                                                                                                                                          |
| 405063   | Rosebud 3                                                          | 2011002815                                                                                                                                                                                                                                                                                                                                                | <del> </del> -                                                                                                                                                                                                                                                                                                                                                                                                                                                                                                                                                                                                                          |                                                                                                                                                                                                                                                                                                                                                                                                                                                                                                                                                                                                                                                                                                                                                                                         |                                                                                                                                                                                                                                                                                                                                                                                                                                                                                                                                                                                                                                                                                                                                                                            |
| 405064   | Rosebud 4                                                          | 2011002816                                                                                                                                                                                                                                                                                                                                                | ┼                                                                                                                                                                                                                                                                                                                                                                                                                                                                                                                                                                                                                                       | <del> </del>                                                                                                                                                                                                                                                                                                                                                                                                                                                                                                                                                                                                                                                                                                                                                                            | 17,18                                                                                                                                                                                                                                                                                                                                                                                                                                                                                                                                                                                                                                                                                                                                                                      |
| 405065   | Rosebud 5                                                          |                                                                                                                                                                                                                                                                                                                                                           | <del> </del>                                                                                                                                                                                                                                                                                                                                                                                                                                                                                                                                                                                                                            | <del> </del>                                                                                                                                                                                                                                                                                                                                                                                                                                                                                                                                                                                                                                                                                                                                                                            | 19                                                                                                                                                                                                                                                                                                                                                                                                                                                                                                                                                                                                                                                                                                                                                                         |
| 405066   | Rosebud 6                                                          |                                                                                                                                                                                                                                                                                                                                                           |                                                                                                                                                                                                                                                                                                                                                                                                                                                                                                                                                                                                                                         | <del> </del>                                                                                                                                                                                                                                                                                                                                                                                                                                                                                                                                                                                                                                                                                                                                                                            | 18,19                                                                                                                                                                                                                                                                                                                                                                                                                                                                                                                                                                                                                                                                                                                                                                      |
| 405067   | Rosebud 7                                                          |                                                                                                                                                                                                                                                                                                                                                           |                                                                                                                                                                                                                                                                                                                                                                                                                                                                                                                                                                                                                                         | 15 W                                                                                                                                                                                                                                                                                                                                                                                                                                                                                                                                                                                                                                                                                                                                                                                    | 18                                                                                                                                                                                                                                                                                                                                                                                                                                                                                                                                                                                                                                                                                                                                                                         |
| 405068   |                                                                    |                                                                                                                                                                                                                                                                                                                                                           | 26 N                                                                                                                                                                                                                                                                                                                                                                                                                                                                                                                                                                                                                                    | 15 W                                                                                                                                                                                                                                                                                                                                                                                                                                                                                                                                                                                                                                                                                                                                                                                    | 18                                                                                                                                                                                                                                                                                                                                                                                                                                                                                                                                                                                                                                                                                                                                                                         |
| 405069   |                                                                    |                                                                                                                                                                                                                                                                                                                                                           | 26 N                                                                                                                                                                                                                                                                                                                                                                                                                                                                                                                                                                                                                                    | 15 W                                                                                                                                                                                                                                                                                                                                                                                                                                                                                                                                                                                                                                                                                                                                                                                    | 18                                                                                                                                                                                                                                                                                                                                                                                                                                                                                                                                                                                                                                                                                                                                                                         |
| <u> </u> |                                                                    |                                                                                                                                                                                                                                                                                                                                                           | 26 N                                                                                                                                                                                                                                                                                                                                                                                                                                                                                                                                                                                                                                    | 15 W                                                                                                                                                                                                                                                                                                                                                                                                                                                                                                                                                                                                                                                                                                                                                                                    | 17,18                                                                                                                                                                                                                                                                                                                                                                                                                                                                                                                                                                                                                                                                                                                                                                      |
| 100070   | Rosepud 10                                                         | 2011002822                                                                                                                                                                                                                                                                                                                                                | 26 N                                                                                                                                                                                                                                                                                                                                                                                                                                                                                                                                                                                                                                    | 15 W                                                                                                                                                                                                                                                                                                                                                                                                                                                                                                                                                                                                                                                                                                                                                                                    | 17,18                                                                                                                                                                                                                                                                                                                                                                                                                                                                                                                                                                                                                                                                                                                                                                      |
|          | 405061<br>405062<br>405063<br>405064<br>405065<br>405066<br>405067 | NUMBER         CLAIM/SITE NAME           405061         Rosebud 1           405062         Rosebud 2           405063         Rosebud 3           405064         Rosebud 4           405065         Rosebud 5           405066         Rosebud 6           405067         Rosebud 7           405068         Rosebud 8           405069         Rosebud 9 | NUMBER         CLAIM/SITE NAME         COUNTY RECORDER DATA (If available)           405061         Rosebud 1         2011002813           405062         Rosebud 2         2011002814           405063         Rosebud 3         2011002815           405064         Rosebud 4         2011002816           405065         Rosebud 5         2011002817           405066         Rosebud 6         2011002818           405067         Rosebud 7         2011002819           405068         Rosebud 8         2011002820           405069         Rosebud 9         2011002821           405070         Rosebud 10         2011002821 | NUMBER         CLAIM/SITE NAME         COUNTY RECORDER DATA (If available)         TWF           405061         Rosebud 1         2011002813         26 I           405062         Rosebud 2         2011002814         26 I           405063         Rosebud 3         2011002815         26 I           405064         Rosebud 4         2011002816         26 I           405065         Rosebud 5         2011002817         26 I           405066         Rosebud 6         2011002818         26 I           405067         Rosebud 7         2011002819         26 I           405068         Rosebud 8         2011002820         26 I           405069         Rosebud 9         2011002821         26 II           405070         Rosebud 10         2011002821         26 II | NUMBER         CLAIM/SITE NAME         COUNTY RECORDER DATA (If available)         TWP         RNG           405061         Rosebud 1         2011002813         26 N 15 W           405062         Rosebud 2         2011002814         26 N 15 W           405063         Rosebud 3         2011002815         26 N 15 W           405064         Rosebud 4         2011002816         26 N 15 W           405065         Rosebud 5         2011002817         26 N 15 W           405066         Rosebud 6         2011002818         26 N 15 W           405067         Rosebud 7         2011002819         26 N 15 W           405068         Rosebud 8         2011002820         26 N 15 W           405069         Rosebud 9         2011002821         26 N 15 W |

Notice of Non-Liability for Labor and Materials Furnished

| LINE<br>NO. | AMC<br>NUMBER | CLAIM/SITE NAME | COUNTY RECORDER     | T    |          |                                       |
|-------------|---------------|-----------------|---------------------|------|----------|---------------------------------------|
| 11          | 405071        |                 | DATA (If available) | TWP  | RNG      | SEC                                   |
|             |               | Rosebud 11      | 2011002823          | 26 N | 15 W     | 18                                    |
| 12          | 405072        | Rosebud 12      | 2011002824          | 26 N | 15 W     | 18                                    |
| 13          | 405073        | Rosebud 13      | 2011002825          | 26 N | 15 W     | 18                                    |
| 14          | 405074        | Rosebud 14      | 2011002826          | 26 N |          | -                                     |
| 15          | 405075        | Rosebud 15      | 2011002827          | 26 N | 15 W     | 18                                    |
| 16          | 405076        | Rosebud 16      | 2011002828          | 26 N | 15 W     | 18                                    |
| 17          | 405077        | Rosebud 17      | 2011002829          | -    | 15 W     | 18                                    |
| 18          | 405078        | Rosebud 18      | 2011002830          | 26 N | 15 W     | 18                                    |
| 19          | 405079        | Rosebud 19      | 2011002831          | 26 N | 15 W     | 18                                    |
| 20          | 405080        |                 |                     | 26 N | 15 W     | 18                                    |
|             | 103000        | Rosebud 20      | 2011002832          | 26 N | 15 W     | 7,18                                  |
| _           |               |                 |                     |      |          |                                       |
|             |               |                 |                     |      |          |                                       |
|             |               |                 |                     |      | מ סי     | (Z)                                   |
|             |               |                 |                     |      | 5 5      | ; ; ; ; ; ; ; ; ; ; ; ; ; ; ; ; ; ; ; |
|             |               |                 |                     |      | 日音       | 1-1-2                                 |
|             |               |                 |                     |      | X        |                                       |
|             |               |                 |                     |      | R P      |                                       |
| _           |               |                 |                     |      | A.RIZONA |                                       |
|             |               |                 |                     |      | 7        | m                                     |
|             |               |                 |                     |      |          |                                       |